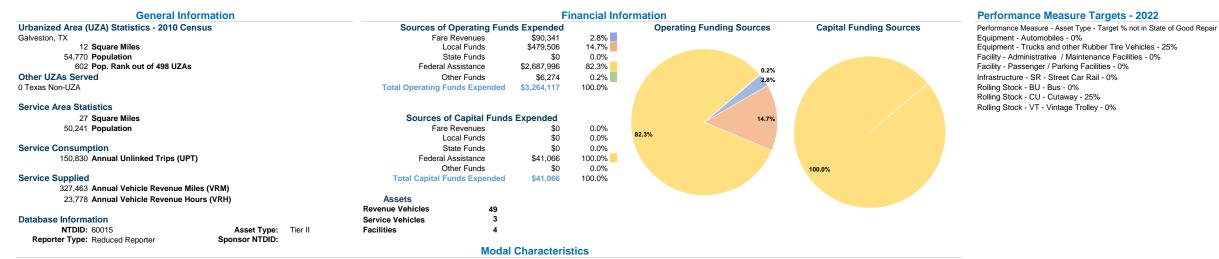

## at Maximum Service Uses of Directly Fare Capital Annual Vehicle Annual Vehicle Purchased Annual Average Fleet Age Operating Mode Operated Transportation Expenses Revenues Funds Unlinked Trips **Revenue Miles Revenue Hours** in Years<sup>a</sup> Demand Response \$113,160 \$23,440 \$0 55,802 3,326 0.0 5 <sup>1</sup> 14,186 Bus \$2,959,555 \$66,901 \$41,066 136,644 271,661 20,452 5.2 Street Car Rail \$0 \$0 \$0 0 0 0 0.0 Total 7 5 \$3,072,715 \$90,341 \$41,066 150,830 327,463 23,778