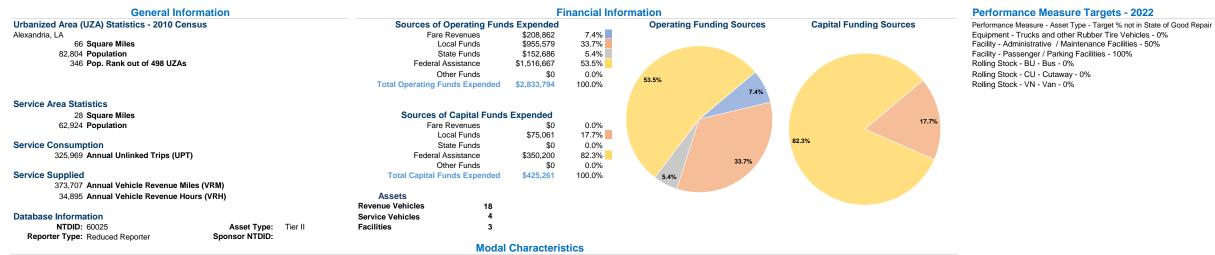

\$425.261

325.969

373,707

\$208,862

\$2,833,794

Notes: <sup>a</sup>Demand Response - Taxi (DR/TX) and non-dedicated fleets do not report fleet age data.