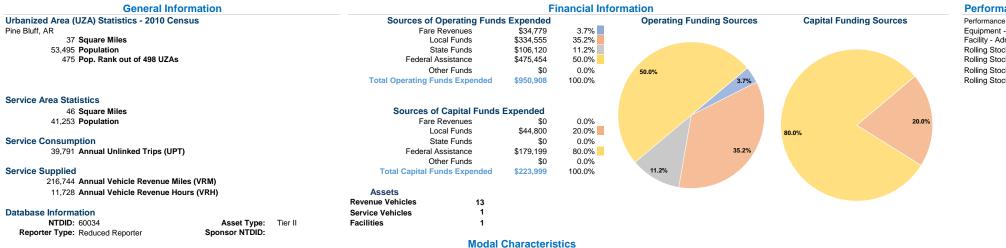

### Vehicles Operated at Maximum Service Uses of Directly Purchased Fare Capital Annual Annual Vehicle Annual Vehicle Average Fleet Age Operating Mode Operated Transportation Expenses Revenues Funds Unlinked Trips **Revenue Miles Revenue Hours** in Years<sup>a</sup> Demand Response \$119,592 \$13,598 \$22,400 54,861 4,327 8,525 3 Bus \$831,316 \$21,181 \$201,599 31,266 161,883 7,401 4 \$223,999 Total \$950.908 \$34.779 39,791 216,744 11,728