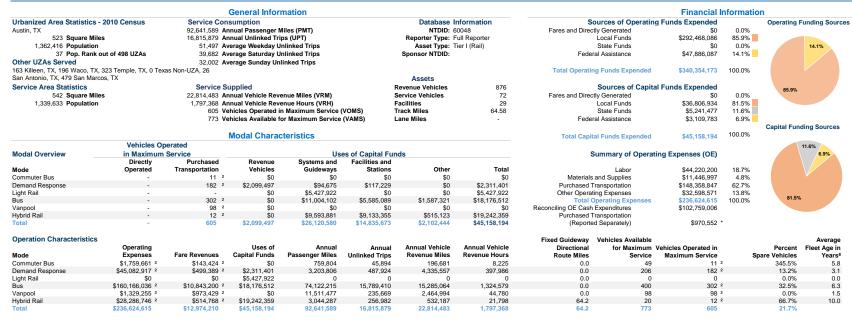

\*Demand Response - Taxi (DR/TX) and non-dedicated fleets do not report fleet age data.

<sup>1</sup>Excludes data for purchased transportation filed separately. 2Includes data for a contract with another reporter.

This agency has a purchased transportation relationship in which they buy service from Capital Area Rural Transportation System (CARTS - RURAL) (NTDID: 66271), and in which the data are captured in this report for mode CB/PT.

This agency has a purchased transportation relationship in which they buy service from MV Transportation Inc (NTDID: Entity that Does Not Report to NTD), and in which the data are captured in this report for mode CB/PT

\*This agency has a purchased transportation relationship in which they buy service from Capital Area Rural Transportation System (