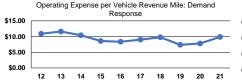

# Mode Operating Expenses per Vehicle Revenue Mile Operating Expenses per Vehicle Revenue Hour Demand Response \$9.3 \$70.58 Bus \$6.31 \$70.58 Total \$6.57 \$68.88

Mode

Bus

Total

Demand Response

0.1

0.9

0.9