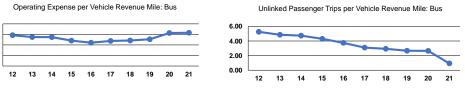

# Mode Operating Expenses per Vehicle Revenue Mile Operating Expenses per Vehicle Revenue Hour Demand Response \$9.3 \$70.58 Bus \$6.31 \$70.58 Total \$6.57 \$68.88

Mode

Bus

Total

Demand Response

0.1

0.9

0.9