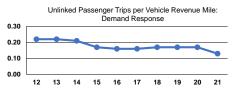

Unlinked Trips per

0.8

10.4

9.1

Vehicle Revenue Hour

Service Effectiveness

Unlinked Trips per

Vehicle Revenue Mile