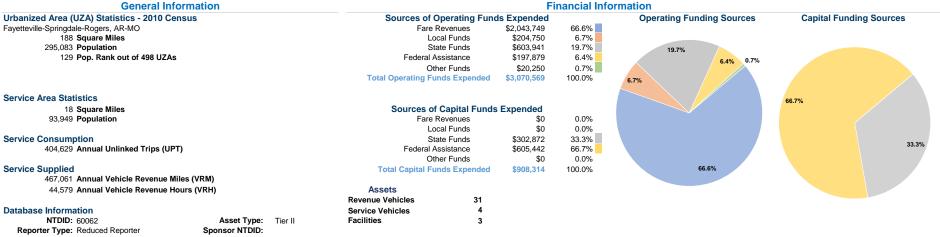

## Vehicles Operated

Service Efficiency

|                 | at maximu |                |             |             |           |                |                |                |                       |
|-----------------|-----------|----------------|-------------|-------------|-----------|----------------|----------------|----------------|-----------------------|
|                 |           |                |             |             | Uses of   |                |                |                |                       |
|                 | Directly  | Purchased      | Operating   | Fare        | Capital   | Annual         | Annual Vehicle | Annual Vehicle | Average Fleet Age     |
| Mode            | Operated  | Transportation | Expenses    | Revenues    | Funds     | Unlinked Trips | Revenue Miles  | Revenue Hours  | in Years <sup>a</sup> |
| Demand Response | 4         | -              | \$346,959   | \$20,437    | \$2,494   | 4,640          | 35,102         | 5,991          | 10.4                  |
| Bus             | 20        | -              | \$2,723,610 | \$2,023,312 | \$905,820 | 399,989        | 431,959        | 38,588         | 7.7                   |
| Total           | 24        | -              | \$3,070,569 | \$2,043,749 | \$908,314 | 404,629        | 467,061        | 44,579         |                       |