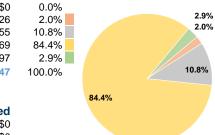

# City of Mesquite 2021 Annual Agency Profile

1515 N Galloway Ave P.O. Box 850137

Mesquite, Tx 75149-2300

| General Information              |                                                                                                                                                    |                                                                                                                                                                                                  |                                                                                                                                                                                                                                                                                                                                                                |                                                                                                                                                                                                                                                                                                                             | Financial Information                                                                                                                                                                                                                                                                                                                                                                                                                                                                                                                                                                                       |  |  |
|----------------------------------|----------------------------------------------------------------------------------------------------------------------------------------------------|--------------------------------------------------------------------------------------------------------------------------------------------------------------------------------------------------|----------------------------------------------------------------------------------------------------------------------------------------------------------------------------------------------------------------------------------------------------------------------------------------------------------------------------------------------------------------|-----------------------------------------------------------------------------------------------------------------------------------------------------------------------------------------------------------------------------------------------------------------------------------------------------------------------------|-------------------------------------------------------------------------------------------------------------------------------------------------------------------------------------------------------------------------------------------------------------------------------------------------------------------------------------------------------------------------------------------------------------------------------------------------------------------------------------------------------------------------------------------------------------------------------------------------------------|--|--|
| Summary of Operating Exp         | ummary of Operating Expenses (OE)                                                                                                                  |                                                                                                                                                                                                  |                                                                                                                                                                                                                                                                                                                                                                | Sources of Operating Funds Expended                                                                                                                                                                                                                                                                                         |                                                                                                                                                                                                                                                                                                                                                                                                                                                                                                                                                                                                             |  |  |
| Salary, Wages, Benefits          | \$16,412                                                                                                                                           | 90.8%                                                                                                                                                                                            | Fare Revenues                                                                                                                                                                                                                                                                                                                                                  | \$0                                                                                                                                                                                                                                                                                                                         | 0.0%                                                                                                                                                                                                                                                                                                                                                                                                                                                                                                                                                                                                        |  |  |
| Materials and Supplies           | \$348                                                                                                                                              | 1.9%                                                                                                                                                                                             | Local Funds                                                                                                                                                                                                                                                                                                                                                    | \$26,426                                                                                                                                                                                                                                                                                                                    | 2.0%                                                                                                                                                                                                                                                                                                                                                                                                                                                                                                                                                                                                        |  |  |
| Purchased Transportation         | \$0                                                                                                                                                | 0.0%                                                                                                                                                                                             | State Funds                                                                                                                                                                                                                                                                                                                                                    | \$142,455                                                                                                                                                                                                                                                                                                                   | 10.89                                                                                                                                                                                                                                                                                                                                                                                                                                                                                                                                                                                                       |  |  |
| Other Operating Expenses         | \$1,322                                                                                                                                            | 7.3%                                                                                                                                                                                             | Federal Assistance                                                                                                                                                                                                                                                                                                                                             | \$1,115,669                                                                                                                                                                                                                                                                                                                 | 84.49                                                                                                                                                                                                                                                                                                                                                                                                                                                                                                                                                                                                       |  |  |
| Total Operating Expenses         | \$18,082                                                                                                                                           | 100.0%                                                                                                                                                                                           | Other Funds                                                                                                                                                                                                                                                                                                                                                    | \$37,697                                                                                                                                                                                                                                                                                                                    | 2.9%                                                                                                                                                                                                                                                                                                                                                                                                                                                                                                                                                                                                        |  |  |
| Reconciling OE Cash Expenditures | \$633,234                                                                                                                                          |                                                                                                                                                                                                  | <b>Total Operating Funds Expended</b>                                                                                                                                                                                                                                                                                                                          | \$1,322,247                                                                                                                                                                                                                                                                                                                 | 100.0%                                                                                                                                                                                                                                                                                                                                                                                                                                                                                                                                                                                                      |  |  |
|                                  | Summary of Operating Exp Salary, Wages, Benefits Materials and Supplies Purchased Transportation Other Operating Expenses Total Operating Expenses | Summary of Operating Expenses (OE) Salary, Wages, Benefits \$16,412 Materials and Supplies \$348 Purchased Transportation \$0 Other Operating Expenses \$1,322 Total Operating Expenses \$18,082 | Summary of Operating Expenses (OE)           Salary, Wages, Benefits         \$16,412         90.8%           Materials and Supplies         \$348         1.9%           Purchased Transportation         \$0         0.0%           Other Operating Expenses         \$1,322         7.3%           Total Operating Expenses         \$18,082         100.0% | Summary of Operating Expenses (OE) Salary, Wages, Benefits \$16,412 90.8% Materials and Supplies \$348 1.9% Purchased Transportation \$0 0.0% Other Operating Expenses \$1,322 7.3% Total Operating Expenses \$18,082 100.0% Surces of Operating Funds Fare Revenues Local Funds State Funds Federal Assistance Other Funds | Summary of Operating Expenses (OE)         Sources of Operating Funds Expended           Salary, Wages, Benefits         \$16,412         90.8%         Fare Revenues         \$0           Materials and Supplies         \$348         1.9%         Local Funds         \$26,426           Purchased Transportation         \$0         0.0%         State Funds         \$142,455           Other Operating Expenses         \$1,322         7.3%         Federal Assistance         \$1,115,669           Total Operating Expenses         \$18,082         100.0%         Other Funds         \$37,697 |  |  |