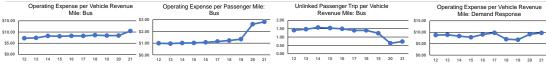

Vehicle Revenue Mile

\$10.45

\$10.29





Vehicle Revenue Hour

\$110.06

\$141.17



Mode

Bus

Total

Demand Response

Notes:

aDemand Response - Taxi (DR/TX) and non-dedicated fleets do not report fleet age data

\*This agency has a purchased transportation relationship in which they buy service from Veolia Transportation (NTDID: Entity that Does Not Report to NTD), and in which the data are captured in this report for mode DR/PT
\*This agency has a purchased transportation relationship in which they buy service from Veolia Transportation (NTDID: Entity that Does Not Report to NTD), and in which the data are captured in this report for mode MB/PT.

## Performance Measure Targets - 2022

Rolling Stock - CU - Cutaway - 0%

Performance Measure - Asset Type - Target % not in State of Good Repair Equipment - Trucks and other Rubbe