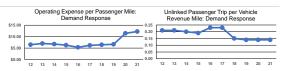

Vehicle Revenue Mile

\$10.45

\$10.29





Vehicle Revenue Hour

\$110.06

\$141.17



Mode

Bus

Total

Demand Response

Notes:

aDemand Response - Taxi (DR/TX) and non-dedicated fleets do not report fleet age data

\*This agency has a purchased transportation relationship in which they buy service from Veolia Transportation (NTDID: Entity that Does Not Report to NTD), and in which the data are captured in this report for mode DR/PT
\*This agency has a purchased transportation relationship in which they buy service from Veolia Transportation (NTDID: Entity that Does Not Report to NTD), and in which the data are captured in this report for mode MB/PT.

## Performance Measure Targets - 2022

Rolling Stock - CU - Cutaway - 0%

Performance Measure - Asset Type - Target % not in State of Good Repair Equipment - Trucks and other Rubber Tire Vehicles - 55% Facility - Administrat