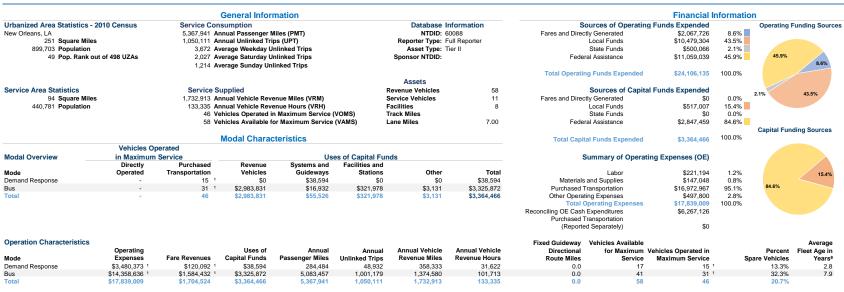

Vehicle Revenue Mile

\$10.45

\$10.29

Vehicle Revenue Hour

\$110.06

\$141.17

Mode

Bus