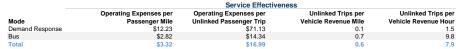

Vehicle Revenue Mile

\$10.45

\$10.29

Vehicle Revenue Hour

\$110.06

\$141.17

Mode

Bus