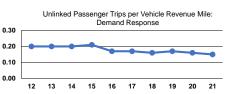

Service Effectiveness

Unlinked Trips per

Vehicle Revenue Mile

Operating Expenses

per Unlinked

Passenger Trip

\$11.65

\$12.15

\$12.12