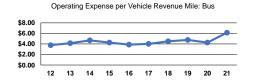

Service Effectiveness

Unlinked Trips per

Vehicle Revenue Mile

Operating Expenses

per Unlinked

Passenger Trip

\$11.65

\$12.15