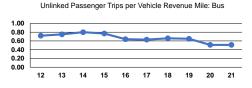

# Mode Operating Expenses per Vehicle Revenue Mile Operating Expenses per Vehicle Revenue Mile Demand Response \$1.71 \$18.10 Bus \$6.14 \$84.14 Total \$5.39 \$70.40

Service Efficiency

Mode

Bus

Total

Demand Response