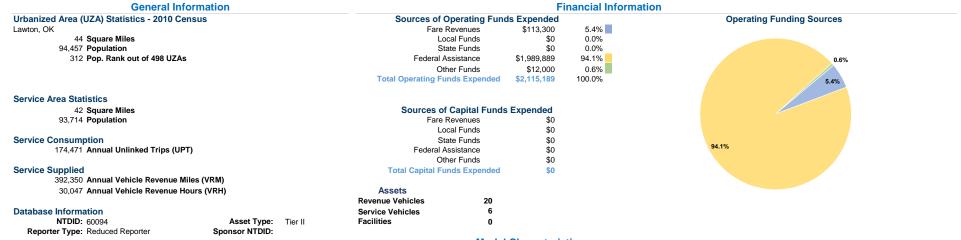

# Mode Operating Expenses per Vehicle Revenue Mile Operating Expenses per Vehicle Revenue Mile Demand Response \$1.71 \$18.10 Bus \$6.14 \$84.14 Total \$5.39 \$70.40

Service Efficiency

Mode

Bus

Total

Demand Response