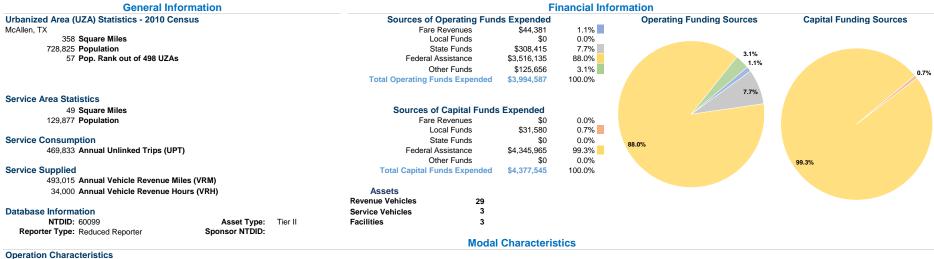

### **Vehicles Operated** at Maximum Service

Service Efficiency

|                 |          |                |             |          | Uses of     |                |                |                |                       |
|-----------------|----------|----------------|-------------|----------|-------------|----------------|----------------|----------------|-----------------------|
|                 | Directly | Purchased      | Operating   | Fare     | Capital     | Annual         | Annual Vehicle | Annual Vehicle | Average Fleet Age     |
| Mode            | Operated | Transportation | Expenses    | Revenues | Funds       | Unlinked Trips | Revenue Miles  | Revenue Hours  | in Years <sup>a</sup> |
| Demand Response | 3        | -              | \$321,633   | \$1,006  | \$13,082    | 9,764          | 54,743         | 4,894          | 3.0                   |
| Bus             | 12       | -              | \$3,672,954 | \$43,375 | \$4,364,463 | 460,069        | 438,272        | 29,106         | 6.3                   |
| Total           | 15       | -              | \$3,994,587 | \$44,381 | \$4,377,545 | 469,833        | 493,015        | 34,000         |                       |