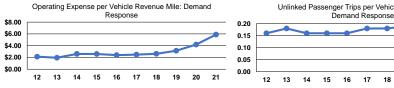

# Operating Expenses per Vehicle Revenue Mile

Operating Expenses per Mode Vehicle Revenue Hour Demand Response \$5.88 \$65.72 \$8.38 \$126.19 Bus Total \$8.10 \$117.49

|                                                           | Operating Expense per Vehicle Revenue Mile: Bus |    |    |    |    |    |    |                              | Unlinked Passenger Trips per Vehicle Revenue Mile: Bus |    |      |    |    |    |          |    |          |    |    |    |
|-----------------------------------------------------------|-------------------------------------------------|----|----|----|----|----|----|------------------------------|--------------------------------------------------------|----|------|----|----|----|----------|----|----------|----|----|----|
| \$10.00<br>\$8.00<br>\$6.00<br>\$4.00<br>\$2.00<br>\$0.00 | •                                               |    |    |    |    |    |    | 2.00<br>1.50<br>1.00<br>0.50 | -                                                      | _  | _    | -  | •  | -  | <b>*</b> | •  | <b>-</b> | •  |    |    |
|                                                           | 12                                              | 13 | 14 | 15 | 16 | 17 | 18 | 19                           | 20                                                     | 21 | 0.00 | 12 | 13 | 14 | 15       | 16 | 17       | 18 | 19 | 20 |