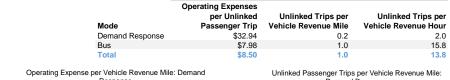

# Operating Expenses per Vehicle Revenue Mile

Operating Expenses per Mode Vehicle Revenue Hour Demand Response \$5.88 \$65.72 \$8.38 \$126.19 Bus Total \$8.10 \$117.49

|                                                           | Operating Expense per Vehicle Revenue Mile: Bus |    |    |    |    |    |    |                              | Unlinked Passenger Trips per Vehicle Revenue Mile: Bus |    |      |    |    |    |          |    |          |    |    |    |
|-----------------------------------------------------------|-------------------------------------------------|----|----|----|----|----|----|------------------------------|--------------------------------------------------------|----|------|----|----|----|----------|----|----------|----|----|----|
| \$10.00<br>\$8.00<br>\$6.00<br>\$4.00<br>\$2.00<br>\$0.00 | •                                               |    |    |    |    |    |    | 2.00<br>1.50<br>1.00<br>0.50 | -                                                      | _  | _    | -  | •  | -  | <b>*</b> | •  | <b>-</b> | •  |    |    |
|                                                           | 12                                              | 13 | 14 | 15 | 16 | 17 | 18 | 19                           | 20                                                     | 21 | 0.00 | 12 | 13 | 14 | 15       | 16 | 17       | 18 | 19 | 20 |