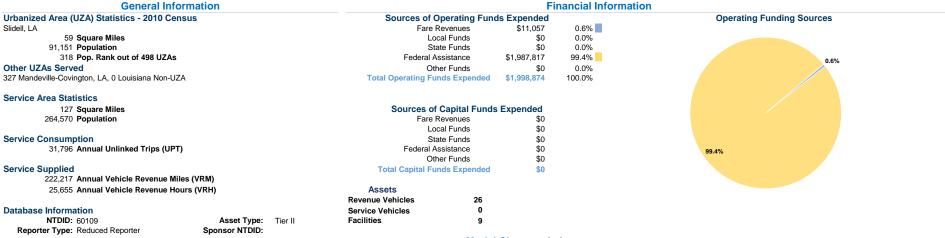

### **Vehicles Operated** at Maximum Service Uses of Directly Purchased Operating Fare Capital Annual **Annual Vehicle Annual Vehicle** Average Fleet Age Operated Funds Unlinked Trips Mode **Revenue Miles** Revenue Hours Transportation Expenses Revenues in Yearsa Demand Response \$1,961,991 \$11,057 \$0 31,796 222,217 25,655 3.5 26 Total 26 \$1,961,991 \$11,057 \$0 31,796 222,217 25,655