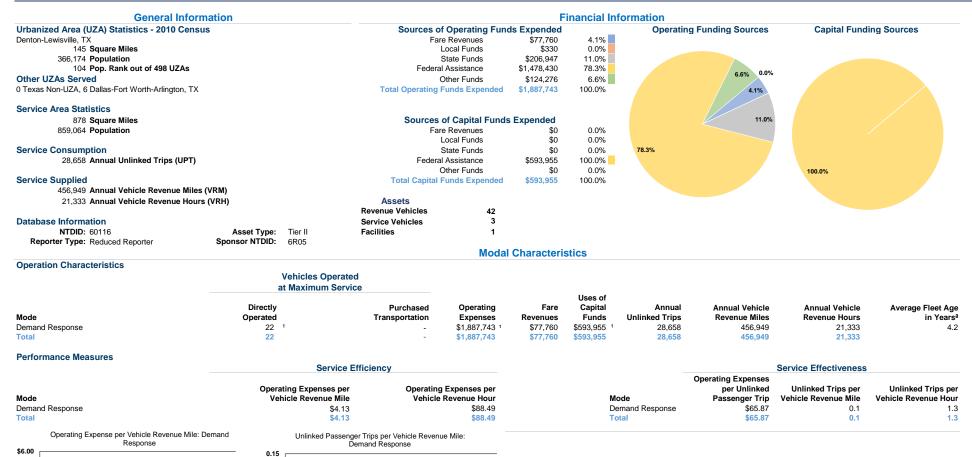

## Notes:

\$4.00

\$2.00

\$0.00

<sup>a</sup>Demand Response - Taxi (DR/TX) and non-dedicated fleets do not report fleet age data.

14 15 16 17 18 19 20 21

<sup>1</sup>Includes data for a contract with another reporter.