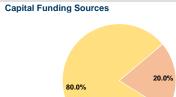

## Sources of Capital Funds Expended

| oources or oapital runus    | Experiueu   |        |  |
|-----------------------------|-------------|--------|--|
| Fare Revenues               | \$0         | 0.0%   |  |
| Local Funds                 | \$548,079   | 20.0%  |  |
| State Funds                 | \$0         | 0.0%   |  |
| Federal Assistance          | \$2,192,318 | 80.0%  |  |
| Other Funds                 | \$0         | 0.0%   |  |
| otal Capital Funds Expended | \$2,740,397 | 100.0% |  |