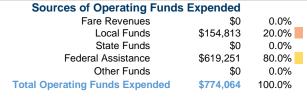

## **Database Information**

NTDID: 60128

Reporter Type: Planning Reporter

Fare Revenues \$0 0.0% Local Funds \$9,611 20.0% State Funds \$0 0.0% Federal Assistance \$38,444 80.0% Other Funds \$0 0.0% **Total Capital Funds Expended** \$48,055 100.0%