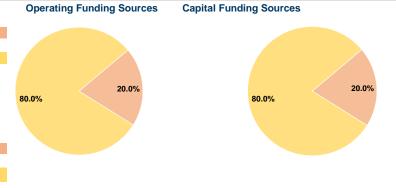

## **Database Information**

NTDID: 60128

Reporter Type: Planning Reporter

Fare Revenues \$0 0.0% Local Funds \$9,611 20.0% State Funds \$0 0.0% Federal Assistance \$38,444 80.0% Other Funds \$0 0.0% **Total Capital Funds Expended** \$48,055 100.0%