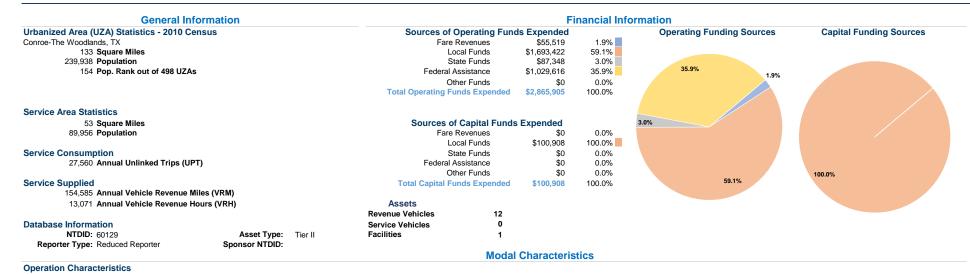

**Vehicles Operated** at Maximum Service Uses of Directly Purchased Operating Fare Capital Annual **Annual Vehicle Annual Vehicle** Average Fleet Age Mode Operated Funds **Unlinked Trips** Transportation **Revenue Miles** Revenue Hours in Yearsa Expenses Revenues Commuter Bus \$844,195 \$35.814 \$0 5.988 22.980 731 3.0 Demand Response \$471,570 1 \$9,402 \$100,908 1 5,440 28,500 3,234 3.5 \$1,520,340 \$10,303 \$0 16,132 103,105 9,106 6.6 154.585 13.071 \$100.908 27.560 Total \$2.836.105 \$55.519