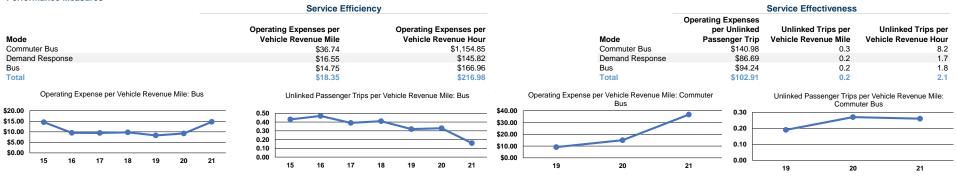

**Vehicles Operated** at Maximum Service Uses of Directly Purchased Operating Fare Capital Annual **Annual Vehicle Annual Vehicle** Average Fleet Age Mode Operated Funds **Unlinked Trips** Transportation **Revenue Miles** Revenue Hours in Yearsa Expenses Revenues Commuter Bus \$844,195 \$35.814 \$0 5.988 22.980 731 3.0 Demand Response \$471,570 1 \$9,402 \$100,908 1 5,440 28,500 3,234 3.5 \$1,520,340 \$10,303 \$0 16,132 103,105 9,106 6.6 154.585 13.071 \$100.908 27.560 Total \$2.836.105 \$55.519