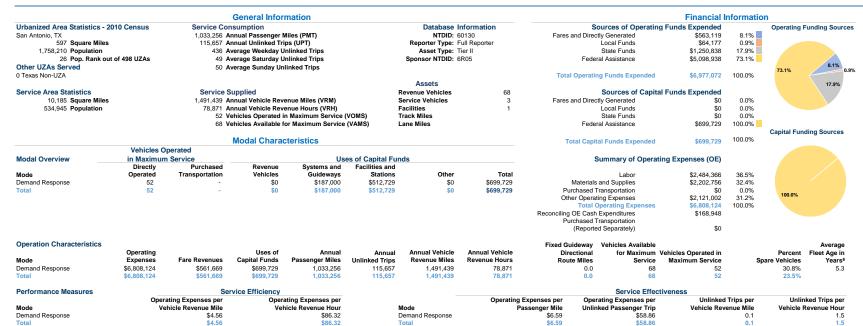

Mrs. Diane Rath 2021 Annual Agency Profile 210-362-5201

Notes:

\*Demand Response - Taxi (DR/TX) and non-dedicated fleets do not report fleet age data.