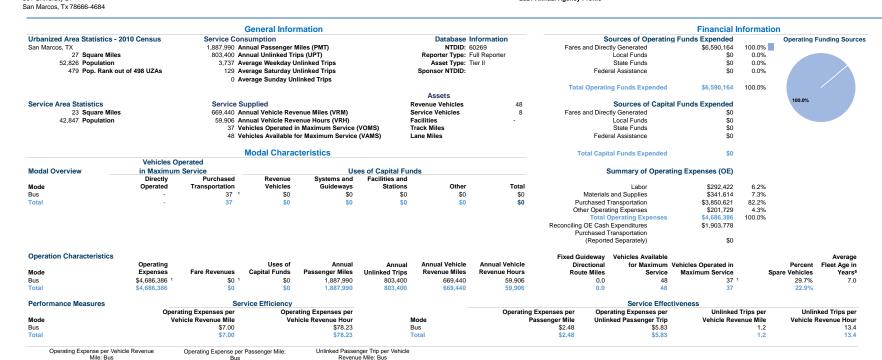

## \$0.00

Notes:

\*\*Demand Response - Taxi (DR/TX) and non-dedicated fleets do not report fleet age data

¹Includes data for a contract with another reporter.

\*This agency has a purchased transportation relationship in which they buy service from Transdev (NTDID: Entity that Does Not Report to NTD), and in which the data are captured in this report for mode MB/PT.