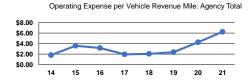

# Mode Operating Expenses per Vehicle Revenue Miles Operating Expenses per Vehicle Revenue Miles Operating Expenses per Vehicle Revenue Hour Demand Response \$6.29 \$190.69 Bus \$5.37 \$\$2.36 Total \$6.23 \$164.00