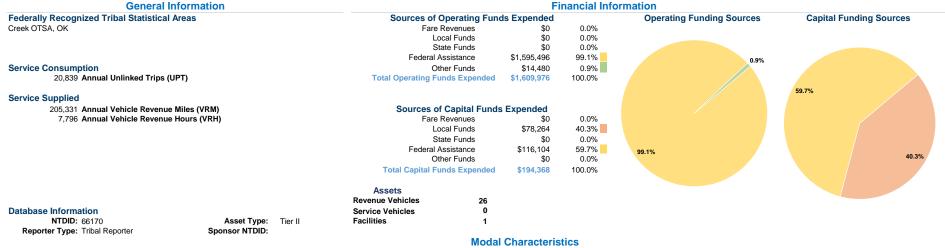

# Mode Operating Expenses per Vehicle Revenue Miles Operating Expenses per Vehicle Revenue Miles Operating Expenses per Vehicle Revenue Hour Demand Response \$6.29 \$190.69 Bus \$5.37 \$\$2.36 Total \$6.23 \$164.00