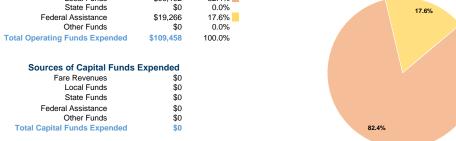

## **General Information Financial Information** Federally Recognized Tribal Statistical Areas Sources of Operating Funds Expended San Ildefonso Pueblo and Off-Reservation Trust Land, NM Fare Revenues 82.4% 0.0% Local Funds \$90,192 State Funds \$0 Federal Assistance \$19,266 17.6%