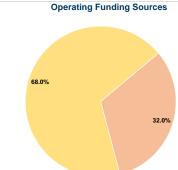

Fare Revenues

Federal Assistance

**Total Operating Funds Expended** 

Local Funds

State Funds

Other Funds

P.O. Box 580 Espanola, Nm 87532-8907

\$132,325

\$281,326

\$413,651

\$0

\$0

0.0%

32.0%

0.0%

68.0% 0.0%

100.0%

## Sources of Capital Funds Expended

Sources of Operating Funds Expended

Fare Revenues Local Funds \$0 State Funds \$0 Federal Assistance \$0 Other Funds \$0 **Total Capital Funds Expended** 