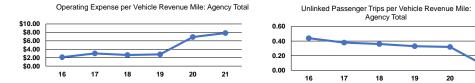

| General Information<br>Federally Recognized Tribal Statistical Areas<br>Zuni Reservation and Off-Reservation Trust Land, NMAZ |                                |                                                           | Financial Information                                                                                         |                                                      |                                                      |                                           |                                            |                                                                              |                                                   |                                                   | Performance Measure Targets - 2022                                                                                                                                                                                                                                                                                      |
|-------------------------------------------------------------------------------------------------------------------------------|--------------------------------|-----------------------------------------------------------|---------------------------------------------------------------------------------------------------------------|------------------------------------------------------|------------------------------------------------------|-------------------------------------------|--------------------------------------------|------------------------------------------------------------------------------|---------------------------------------------------|---------------------------------------------------|-------------------------------------------------------------------------------------------------------------------------------------------------------------------------------------------------------------------------------------------------------------------------------------------------------------------------|
|                                                                                                                               |                                |                                                           | Sources of Operating Fund<br>Fare Revenues<br>Local Funds<br>State Funds<br>Federal Assistance<br>Other Funds |                                                      | ds Expended<br>\$0<br>\$0<br>\$0<br>\$418,764<br>\$0 | 0.0%<br>0.0%<br>100.0%<br>0.0%            |                                            | Operating Funding Sources                                                    |                                                   |                                                   | Performance Measure - Asset Type - Target % not in State of Good Re<br>Equipment - Automobiles - 20%<br>Equipment - Trucks and other Rubber Tire Vehicles - 20%<br>Facility - Administrative / Maintenance Facilities - 20%<br>Facility - Passenger / Parking Facilities - 20%<br>Rolling Stock - AO - Automobile - 20% |
| Service Consumption<br>3,435 Annual Unlinked Trips (UPT)                                                                      |                                |                                                           | Total Operating Funds Expended                                                                                |                                                      | \$418,764                                            | 100.0%                                    |                                            |                                                                              |                                                   |                                                   | Rolling Stock - BU - Bus - 20%<br>Rolling Stock - CU - Cutaway - 20%                                                                                                                                                                                                                                                    |
| Service Supplied<br>53,387 Annual Vehicle Revenue Miles (VRM)<br>2,662 Annual Vehicle Revenue Hours (VRH)                     |                                |                                                           | Sources of Capital Funds<br>Fare Revenues<br>Local Funds                                                      |                                                      | \$0<br>\$0                                           |                                           |                                            |                                                                              |                                                   |                                                   | Rolling Stock - MV - Minivan - 20%<br>Rolling Stock - SB - School Bus - 20%<br>Rolling Stock - VN - Van - 20%                                                                                                                                                                                                           |
|                                                                                                                               |                                |                                                           | State Funds<br>Federal Assistance<br>Other Funds<br>Total Capital Funds Expended                              |                                                      | \$0<br>\$0<br>\$0<br><b>\$</b> 0                     |                                           |                                            | 100.0%                                                                       |                                                   |                                                   |                                                                                                                                                                                                                                                                                                                         |
| Database Information                                                                                                          |                                |                                                           | Assets<br>Revenue Vehicles<br>Service Vehicles<br>Facilities                                                  | 5<br>0<br>0                                          | φU                                                   |                                           |                                            |                                                                              |                                                   |                                                   |                                                                                                                                                                                                                                                                                                                         |
| NTDID: 66242<br>Reporter Type: Tribal Reporter                                                                                | Asset Type:<br>Sponsor NTDID:  |                                                           |                                                                                                               | Modal                                                | Characteris                                          | tics                                      |                                            |                                                                              |                                                   |                                                   |                                                                                                                                                                                                                                                                                                                         |
| Operation Characteristics                                                                                                     |                                |                                                           |                                                                                                               | Woda                                                 | Characteria                                          | 1105                                      |                                            |                                                                              |                                                   |                                                   |                                                                                                                                                                                                                                                                                                                         |
|                                                                                                                               |                                | Vehicles Operated<br>at Maximum Service                   |                                                                                                               |                                                      |                                                      | 11                                        |                                            |                                                                              |                                                   |                                                   |                                                                                                                                                                                                                                                                                                                         |
| Mode<br>Bus<br>Total                                                                                                          | Directly<br>Operated<br>5<br>5 |                                                           | Purchased<br>Transportation<br>-<br>-                                                                         | Operating<br>Expenses<br>\$418,764<br>\$418,764      | Fare<br>Revenues<br>\$0<br><b>\$0</b>                | Uses of<br>Capital<br>Funds<br>\$0<br>\$0 | Annual<br>Unlinked Trips<br>3,435<br>3,435 | Annual Vehicle<br>Revenue Miles<br>53,387<br>53,387                          | Annual Vehicle<br>Revenue Hours<br>2,662<br>2,662 | Average Fleet Age<br>in Years <sup>a</sup><br>2.4 |                                                                                                                                                                                                                                                                                                                         |
| Performance Measures                                                                                                          |                                | Service E                                                 | ficionau                                                                                                      |                                                      |                                                      |                                           |                                            |                                                                              | Service Effectiveness                             |                                                   |                                                                                                                                                                                                                                                                                                                         |
| Mode<br>Bus<br>Total                                                                                                          |                                | ing Expenses per<br>icle Revenue Mile<br>\$7.84<br>\$7.84 | Operating                                                                                                     | Expenses per<br>Revenue Hour<br>\$157.31<br>\$157.31 |                                                      | M<br>Bu                                   |                                            | Operating Expenses<br>per Unlinked<br>Passenger Trip<br>\$121.91<br>\$121.91 | Unlinked Trips per<br>Vehicle Revenue Mile<br>0.1 | Unlinked Trips per<br>Vehicle Revenue Hour<br>1.3 |                                                                                                                                                                                                                                                                                                                         |