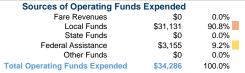

### Sources of Capital Funds Expended

| Fare Revenues                | \$0 |
|------------------------------|-----|
| Local Funds                  | \$0 |
| State Funds                  | \$0 |
| Federal Assistance           | \$0 |
| Other Funds                  | \$0 |
| Total Capital Funds Expended | \$0 |
|                              |     |