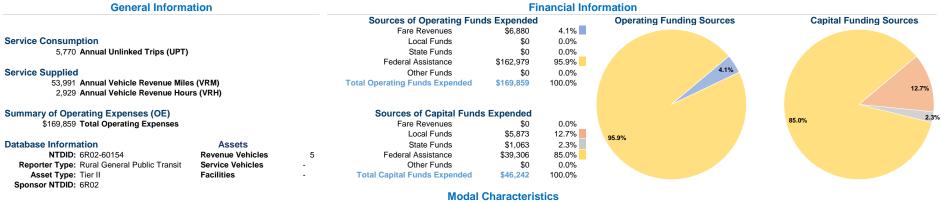

# Vehicles Operated at Maximum Service

 Mode
 Directly Operated Operated Transportation
 Purchased Expenses Revenues Repense Revenues Servanda Response
 5
 \$169,859
 \$6,880

 Total
 5
 \$169,859
 \$6,880

 
 Uses of Capital Funds
 Annual Unlinked Trips Annual Unlinked Trips
 Annual Vehicle Revenue Miles
 Annual Vehicle Revenue Hours

 \$46,242
 5,770
 53,991
 2,929

 \$46,242
 5,770
 53,991
 2,929