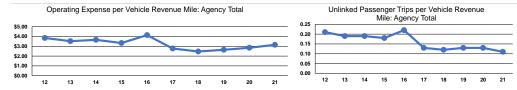

### Service Efficiency

|                 | Operating Expenses per | Operating Expenses per |
|-----------------|------------------------|------------------------|
| Mode            | Vehicle Revenue Mile   | Vehicle Revenue Hour   |
| Demand Response | \$3.15                 | \$57.99                |
| Total           | \$3.15                 | \$57.99                |

|                 | Service Effectiveness                                |                                            |                                            |  |
|-----------------|------------------------------------------------------|--------------------------------------------|--------------------------------------------|--|
| Mode            | Operating Expenses<br>per Unlinked<br>Passenger Trip | Unlinked Trips per<br>Vehicle Revenue Mile | Unlinked Trips per<br>Vehicle Revenue Hour |  |
| Demand Response | \$29.44                                              | 0.1                                        | 2.0                                        |  |
| Total           | \$29.44                                              | 0.1                                        | 2.0                                        |  |