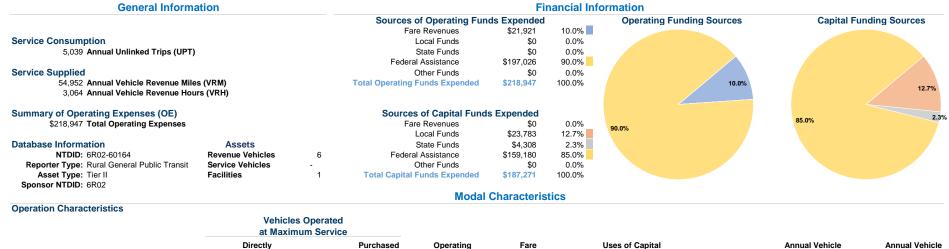

Operated

0.02

Transportation

Unlinked Passenger Trips per Vehicle Revenue Mile: Agency Total City of DeRidder/Beauregard Transit 2021 Annual Agency Profile

Funds Annual Unlinked Trips

5,039

5,039

\$187,271

\$187,271

Revenue Miles

54,952

54,952

Revenue Hours

3,064

3,064

200 S Jefferson St Deridder, La 70634-5089

Revenues

\$21,921

\$21,921

Expenses

\$218,947

\$218,947