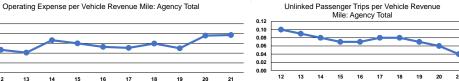

#### **Performance Measures**

\$5.00 \$4.00

\$3.00 \$2.00

\$1.00

\$0.00

#### Service Efficiency

| Mode            | Operating Expenses per<br>Vehicle Revenue Mile | Operating Expenses per<br>Vehicle Revenue Hour |
|-----------------|------------------------------------------------|------------------------------------------------|
| Demand Response | \$3.85                                         | \$101.92                                       |
| Total           | \$3.85                                         | \$101.92                                       |

Unlinked Passenger Trips per Vehicle Revenue