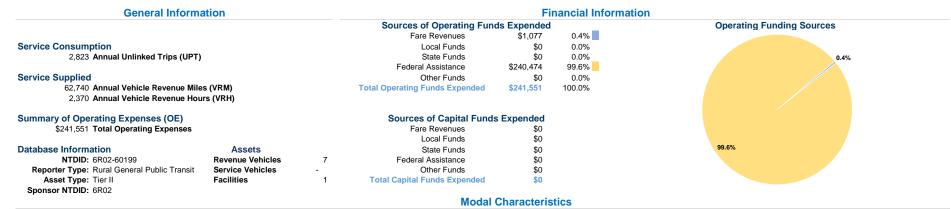

### **Operation Characteristics**

# **Vehicles Operated**

## at Maximum Service

|                 | Directly | Purchased      | Operating | Fare     | Uses of Capital       | Annual Vehicle      | Annual Vehicle |
|-----------------|----------|----------------|-----------|----------|-----------------------|---------------------|----------------|
| Mode            | Operated | Transportation | Expenses  | Revenues | Funds Annual Unlinked | Trips Revenue Miles | Revenue Hours  |
| Demand Response | 7        | -              | \$241,551 | \$1,077  | \$0                   | 2,823 62,740        | 2,370          |
| Total           | 7        | -              | \$241,551 | \$1,077  | <b>\$0</b>            | 2,823 62,740        | 2,370          |