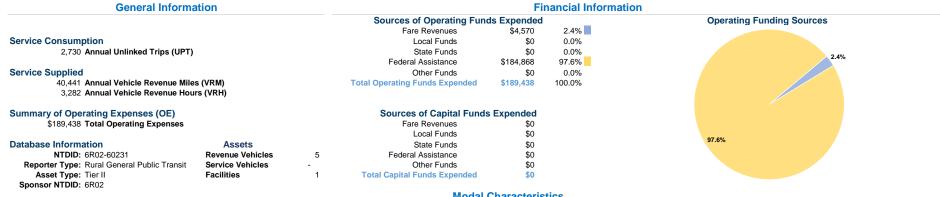

# **Vehicles Operated**

|                 | at Maximum |                |           |          |                 |                |                |                |
|-----------------|------------|----------------|-----------|----------|-----------------|----------------|----------------|----------------|
|                 | Directly   | Purchased      | Operating | Fare     | Uses of Capital |                | Annual Vehicle | Annual Vehicle |
| Mode            | Operated   | Transportation | Expenses  | Revenues | Funds Annual    | Unlinked Trips | Revenue Miles  | Revenue Hours  |
| Demand Response | 5          | -              | \$189,438 | \$4,570  | \$0             | 2,730          | 40,441         | 3,282          |
| Total           | 5          | -              | \$189,438 | \$4,570  | \$0             | 2,730          | 40,441         | 3,282          |