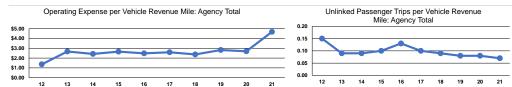

#### Convice Efficiency

|                 | Service Eff            | iciency                |                 | Service Effectiveness              |                    |                      |
|-----------------|------------------------|------------------------|-----------------|------------------------------------|--------------------|----------------------|
|                 | Operating Expenses per | Operating Expenses per |                 | Operating Expenses<br>per Unlinked | Unlinked Trips per | Unlinked Trips per   |
| Mode            | Vehicle Revenue Mile   | Vehicle Revenue Hour   | Mode            |                                    |                    | Vehicle Revenue Hour |
| Demand Response | \$4.68                 | \$57.72                | Demand Response | \$69.39                            | 0.1                | 0.8                  |
| Total           | \$4.68                 | \$57.72                | Total           | \$69.39                            | 0.1                | 0.8                  |