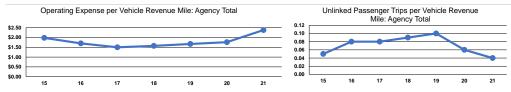

#### Service Efficiency

|                 | Service Efficiency     |                        | Service Effectiveness |                |                      |                      |
|-----------------|------------------------|------------------------|-----------------------|----------------|----------------------|----------------------|
|                 |                        |                        | Operating Expenses    |                |                      |                      |
|                 | Operating Expenses per | Operating Expenses per |                       | per Unlinked   | Unlinked Trips per   | Unlinked Trips per   |
| Mode            | Vehicle Revenue Mile   | Vehicle Revenue Hour   | Mode                  | Passenger Trip | Vehicle Revenue Mile | Vehicle Revenue Hour |
| Demand Response | \$2.38                 | \$38.69                | Demand Response       | \$63.92        | 0.0                  | 0.6                  |
| Total           | \$2.38                 | \$38.69                | Total                 | \$63.92        | 0.0                  | 0.6                  |