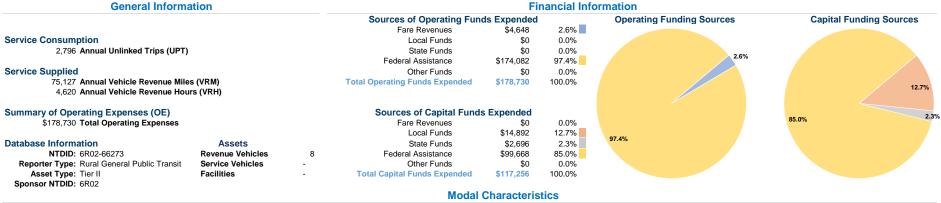

## **Vehicles Operated** at Maximum Service

|                 | Directly | Purchased      | Operating | Fare     | Uses of C |
|-----------------|----------|----------------|-----------|----------|-----------|
| Mode            | Operated | Transportation | Expenses  | Revenues |           |
| Demand Response | 8        | · -            | \$178,730 | \$4,648  | \$11      |
| Total           | 8        | _              | \$178.730 | \$4.648  | \$11      |

| Uses of Capital |                       | Annual Vehicle | Annual Vehicle |  |
|-----------------|-----------------------|----------------|----------------|--|
| Funds           | Annual Unlinked Trips | Revenue Miles  | Revenue Hours  |  |
| \$117,256       | 2,796                 | 75,127         | 4,620          |  |
| \$117,256       | 2,796                 | 75,127         | 4,620          |  |

#### Service Efficiency

|                 | Service Efficiency     |                        | Service Effectiveness |                |                      |                      |
|-----------------|------------------------|------------------------|-----------------------|----------------|----------------------|----------------------|
|                 |                        |                        | Operating Expenses    |                |                      |                      |
|                 | Operating Expenses per | Operating Expenses per |                       | per Unlinked   | Unlinked Trips per   | Unlinked Trips per   |
| Mode            | Vehicle Revenue Mile   | Vehicle Revenue Hour   | Mode                  | Passenger Trip | Vehicle Revenue Mile | Vehicle Revenue Hour |
| Demand Response | \$2.38                 | \$38.69                | Demand Response       | \$63.92        | 0.0                  | 0.6                  |
| Total           | \$2.38                 | \$38.69                | Total                 | \$63.92        | 0.0                  | 0.6                  |