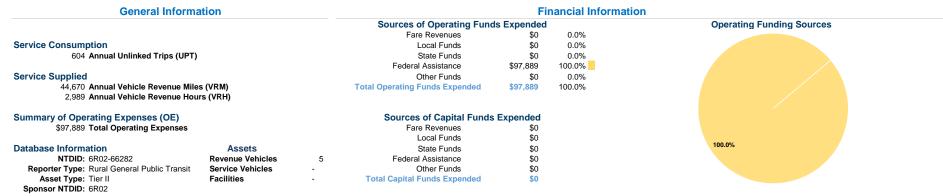

#### Vehicles Operated at Maximum Service

 Directly
 Purchased
 Operating
 Fare

 Mode
 Operated
 Transportation
 Expenses
 Revenues

 Demand Response
 5
 \$97,889
 \$0

 Total
 5
 \$97,889
 \$0

| Uses of Capital |                       | Annual Vehicle | Annual Vehicle |
|-----------------|-----------------------|----------------|----------------|
| Funds           | Annual Unlinked Trips | Revenue Miles  | Revenue Hours  |
| \$0             | 604                   | 44,670         | 2,989          |
| \$0             | 604                   | 44,670         | 2,989          |

#### **Performance Measures**

#### Service Efficiency

| Mode            | Operating Expenses per         | Operating Expenses per          |
|-----------------|--------------------------------|---------------------------------|
| Demand Response | Vehicle Revenue Mile<br>\$2.19 | Vehicle Revenue Hour<br>\$32.75 |
| Total           | \$2.19                         | \$32.75                         |

|                 | Service Effectiveness                                |                                            |                                            |
|-----------------|------------------------------------------------------|--------------------------------------------|--------------------------------------------|
| Mode            | Operating Expenses<br>per Unlinked<br>Passenger Trip | Unlinked Trips per<br>Vehicle Revenue Mile | Unlinked Trips per<br>Vehicle Revenue Hour |
| Demand Response | \$162.07                                             | 0.0                                        | 0.2                                        |
| Total           | \$162.07                                             | 0.0                                        | 0.2                                        |