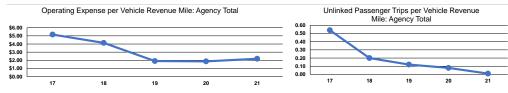

#### **Performance Measures**

#### Service Efficiency

| Mode            | Operating Expenses per         | Operating Expenses per          |
|-----------------|--------------------------------|---------------------------------|
| Demand Response | Vehicle Revenue Mile<br>\$2.19 | Vehicle Revenue Hour<br>\$32.75 |
| Total           | \$2.19                         | \$32.75                         |

|                 | Service Effectiveness                                |                                            |                                            |
|-----------------|------------------------------------------------------|--------------------------------------------|--------------------------------------------|
| Mode            | Operating Expenses<br>per Unlinked<br>Passenger Trip | Unlinked Trips per<br>Vehicle Revenue Mile | Unlinked Trips per<br>Vehicle Revenue Hour |
| Demand Response | \$162.07                                             | 0.0                                        | 0.2                                        |
| Total           | \$162.07                                             | 0.0                                        | 0.2                                        |