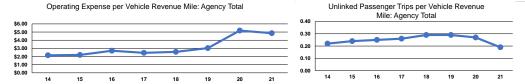

#### Service Efficiency

| Mode            | Operating Expenses per<br>Vehicle Revenue Mile | Operating Expenses per<br>Vehicle Revenue Hour |
|-----------------|------------------------------------------------|------------------------------------------------|
| Demand Response | \$2.74                                         | \$29.48                                        |
| Bus             | \$5.49                                         | \$88.62                                        |
| Total           | \$4.86                                         | \$70.29                                        |