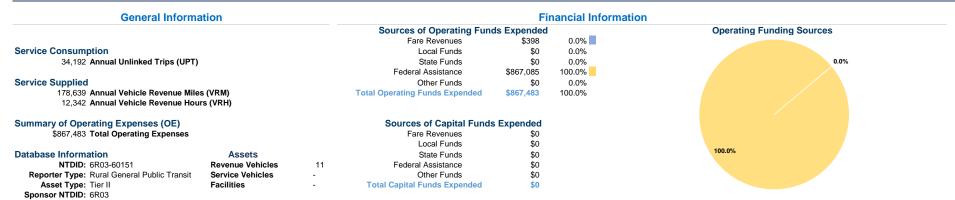

### **Vehicles Operated** at Maximum Service

| Mode            | Directly<br>Operated | Purchased<br>Transportation | Operating<br>Expenses | Fare<br>Revenues | Uses of Capital<br>Funds Annual Unlinked T | Annual Vehicle<br>ips Revenue Miles | Annual Vehicle<br>Revenue Hours |
|-----------------|----------------------|-----------------------------|-----------------------|------------------|--------------------------------------------|-------------------------------------|---------------------------------|
| Demand Response | 4                    | -                           | \$112,773             | \$398            | \$0 5                                      | 471 41,087                          | 3,826                           |
| Bus             | 7                    | -                           | \$754,710             | \$0              | \$0 28                                     | 721 137,552                         | 8,516                           |
| Total           | 11                   | _                           | \$867.483             | \$398            | \$0 34                                     | 192 178.639                         | 12.342                          |

### **Performance Measures**