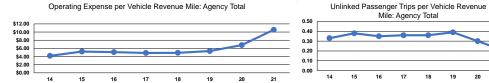

## Performance Measures

|                 | Service Efficiency                             |                                                |                 | Service Effectiveness                                |                                            | ;                                          |
|-----------------|------------------------------------------------|------------------------------------------------|-----------------|------------------------------------------------------|--------------------------------------------|--------------------------------------------|
| Mode            | Operating Expenses per<br>Vehicle Revenue Mile | Operating Expenses per<br>Vehicle Revenue Hour | Mode            | Operating Expenses<br>per Unlinked<br>Passenger Trip | Unlinked Trips per<br>Vehicle Revenue Mile | Unlinked Trips per<br>Vehicle Revenue Hour |
| Demand Response | \$2.66                                         | \$79.25                                        | Demand Response | \$15.83                                              | 0.2                                        | 5.0                                        |
| Bus             | \$14.26                                        | \$189.18                                       | Bus             | \$62.10                                              | 0.2                                        | 3.0                                        |
| Total           | \$10.56                                        | \$170.17                                       | Total           | \$50.26                                              | 0.2                                        | 3.4                                        |