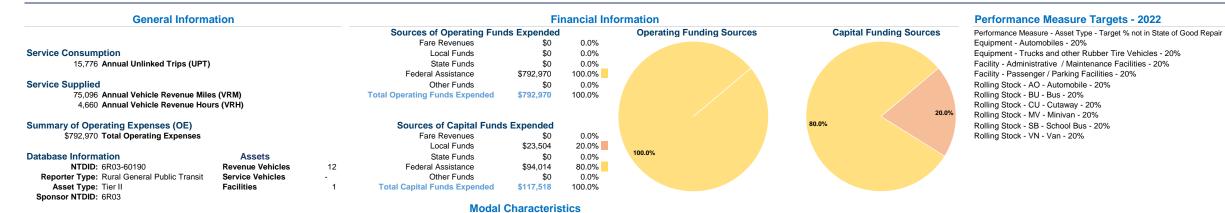

## **Operation Characteristics** Vehicles Operated at Maximum Service Directly Purchased Operating Fare Uses of Capital Annual Vehicle Annual Vehicle Mode Operated Transportation Expenses Funds Annual Unlinked Trips Revenue Miles **Revenue Hours** Revenues \$63,877 23,975 Demand Response 2 \$0 \$0 4,036 806 \$0 \$117,518 11,740 51,121 3,854 Bus \$729,093 4 Total \$792,970 \$0 \$117,518 15,776 75,096 4,660

## Performance Measures

|                 | Service Efficiency                             |                                                |                 | Service Effectiveness                                |                                            | ;                                          |
|-----------------|------------------------------------------------|------------------------------------------------|-----------------|------------------------------------------------------|--------------------------------------------|--------------------------------------------|
| Mode            | Operating Expenses per<br>Vehicle Revenue Mile | Operating Expenses per<br>Vehicle Revenue Hour | Mode            | Operating Expenses<br>per Unlinked<br>Passenger Trip | Unlinked Trips per<br>Vehicle Revenue Mile | Unlinked Trips per<br>Vehicle Revenue Hour |
| Demand Response | \$2.66                                         | \$79.25                                        | Demand Response | \$15.83                                              | 0.2                                        | 5.0                                        |
| Bus             | \$14.26                                        | \$189.18                                       | Bus             | \$62.10                                              | 0.2                                        | 3.0                                        |
| Total           | \$10.56                                        | \$170.17                                       | Total           | \$50.26                                              | 0.2                                        | 3.4                                        |