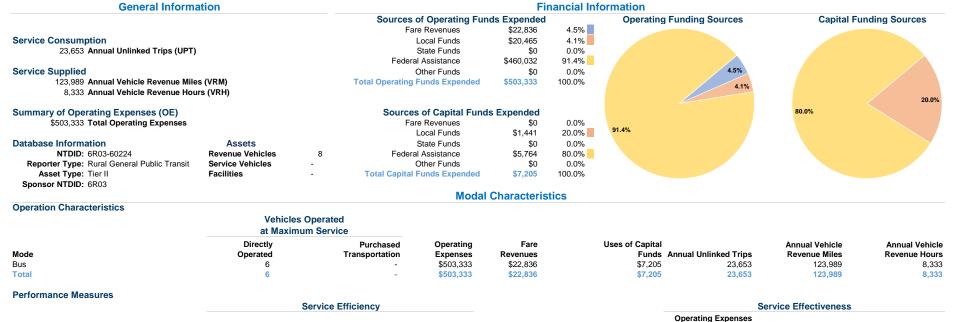

## The Community Pantry dba Gallup Express 2021 Annual Agency Profile

per Unlinked

\$21.28

\$21.28

Passenger Trip

Mode

Bus

**Total** 

1130 Hassler Valley Rd P.O. Box 520 Gallup, Nm 87301

Mode

Total

Operating Expense per Vehicle Revenue Mile: Agency Total

Bus

\$5.00 \$4.00 \$3.00 \$2.00 \$1.00 \$0.00

Operating Expenses per

Unlinked Passenger Trips per Vehicle Revenue Mile: Agency Total

Vehicle Revenue Hour

\$60.40

\$60.40

Operating Expenses per

Vehicle Revenue Mile

\$4.06

\$4.06