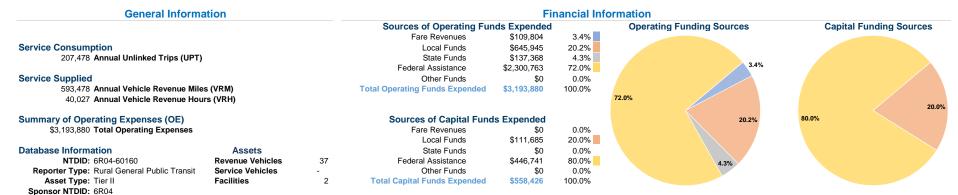

#### at Maximum Service

|                 | Directly | Purchased      | Operating   | Fare      | Uses of Capital |               | Annual Vehicle | Annual Vehicle |
|-----------------|----------|----------------|-------------|-----------|-----------------|---------------|----------------|----------------|
| Mode            | Operated | Transportation | Expenses    | Revenues  | Funds Annual U  | nlinked Trips | Revenue Miles  | Revenue Hours  |
| Demand Response | 3        | - ·            | \$136,784   | \$6,205   | \$23,916        | 4,656         | 22,485         | 3,430          |
| Bus             | 16       | -              | \$3,057,096 | \$103,599 | \$534,510       | 202,822       | 570,993        | 36,597         |
| Total           | 19       | -              | \$3,193,880 | \$109,804 | \$558,426       | 207,478       | 593,478        | 40,027         |