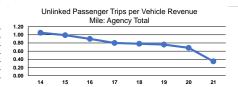

### Service Effectiveness

| Mode            | Operating Expenses<br>per Unlinked<br>Passenger Trip | Unlinked Trips per<br>Vehicle Revenue Mile | Unlinked Trips per<br>Vehicle Revenue Hour |
|-----------------|------------------------------------------------------|--------------------------------------------|--------------------------------------------|
| Demand Response | \$29.38                                              | 0.2                                        | 1.4                                        |
| Bus             | \$15.07                                              | 0.4                                        | 5.5                                        |
| Total           | \$15.39                                              | 0.3                                        | 5.2                                        |