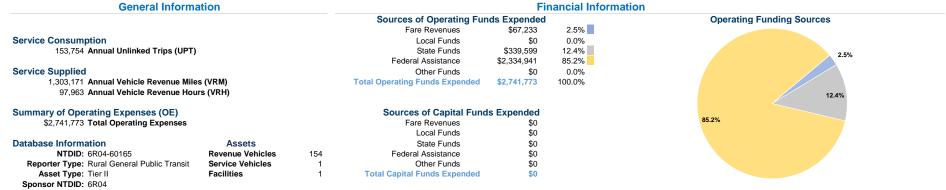

## Vehicles Operated

at Maximum Service

|                 | Directly | Purchased      | Operating   | Fare     | Uses of Capital             | Annual Vehicle | Annual Vehicle |
|-----------------|----------|----------------|-------------|----------|-----------------------------|----------------|----------------|
| Mode            | Operated | Transportation | Expenses    | Revenues | Funds Annual Unlinked Trips | Revenue Miles  | Revenue Hours  |
| Demand Response | 111      | -              | \$2,741,773 | \$67,233 | \$0 153,754                 | 1,303,171      | 97,963         |
| Total           | 111      |                | \$2,741,773 | \$67,233 | \$0 153,754                 | 1,303,171      | 97,963         |