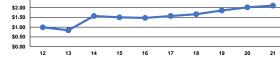

### Service Efficiency

| Mode            | Operating Expenses per<br>Vehicle Revenue Mile | Operating Expenses per<br>Vehicle Revenue Hour |
|-----------------|------------------------------------------------|------------------------------------------------|
| Demand Response | \$2.10                                         | \$27.99                                        |
| Total           | \$2.10                                         | \$27.99                                        |