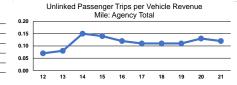

Service Effectiveness Operating Expenses per Unlinked Unlinked Trips per Unlinked Trips per Vehicle Revenue Mile Mode Passenger Trip Vehicle Revenue Hour Demand Response \$17.83 0.1 1.6 Total \$17.83 0.1 1.6