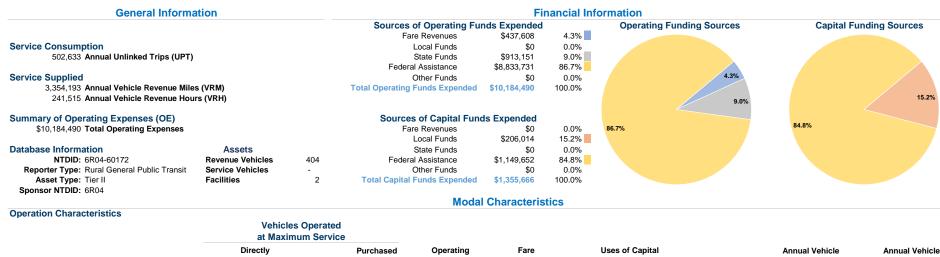

KI BOIS Community Action Foundation, Inc. 2021 Annual Agency Profile

Service Effectiveness

Unlinked Trips per

0.1

0.1

Passenger Trip Vehicle Revenue Mile

\$20.26

\$20.26

Unlinked Trips per

2.1

2.1

Vehicle Revenue Hour

Operating Expenses per Unlinked

Mode Demand Response

Total

200 Se A St P.O. Box 727 Stigler, Ok 74462-2418

| Mode            | Directly<br>Operated | Purchased<br>Transportation | Operating<br>Expenses | Fare<br>Revenues | Uses of Capital Funds Annual Unlinked | Annual Vehicle rips Revenue Miles | Annual Vehicle<br>Revenue Hours |
|-----------------|----------------------|-----------------------------|-----------------------|------------------|---------------------------------------|-----------------------------------|---------------------------------|
| Demand Response | 135                  | -                           | \$10,184,490          | \$437,608        | \$1,355,666 502                       | ,633 3,354,193                    | 241,515                         |
| Total           | 135                  | -                           | \$10,184,490          | \$437,608        | \$1,355,666 502                       | ,633 3,354,193                    | 241,515                         |

## **Performance Measures**

## Service Efficiency

|                 | Operating Expenses per | Operating Expenses per |
|-----------------|------------------------|------------------------|
| Mode            | Vehicle Revenue Mile   | Vehicle Revenue Hour   |
| Demand Response | \$3.04                 | \$42.17                |
| Total           | \$3.04                 | \$42.17                |