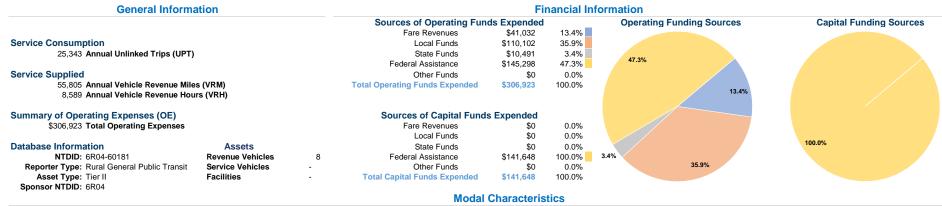

# Vehicles Operated at Maximum Service

 Mode
 Directly Operated Operated Operating Transportation
 Expenses Revenues Transportation
 Fave 1

 Demand Response
 5
 \$306,923
 \$41,032

 Total
 5
 \$306,923
 \$41,032

 
 Uses of Capital Funds
 Annual Unlinked Trips \$141,648
 Annual Vehicle Revenue Miles \$5,805
 Annual Vehicle Revenue Hours \$5,805
 Revenue Hours \$5,805
 8,589 \$1,589

|                 | Service Effectiveness                                |                                            |                                            |
|-----------------|------------------------------------------------------|--------------------------------------------|--------------------------------------------|
| Mode            | Operating Expenses<br>per Unlinked<br>Passenger Trip | Unlinked Trips per<br>Vehicle Revenue Mile | Unlinked Trips per<br>Vehicle Revenue Hour |
| Demand Response | \$12.11                                              | 0.5                                        | 3.0                                        |
| Total           | \$12.11                                              | 0.5                                        | 3.0                                        |