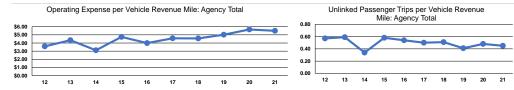

#### Service Efficiency

| Mode            | Operating Expenses per<br>Vehicle Revenue Mile | Operating Expenses per<br>Vehicle Revenue Hour |  |
|-----------------|------------------------------------------------|------------------------------------------------|--|
| Demand Response | \$5.50                                         | \$35.73                                        |  |
| Total           | \$5.50                                         | \$35.73                                        |  |

|                 | Service Effectiveness                                |                                            |                                            |
|-----------------|------------------------------------------------------|--------------------------------------------|--------------------------------------------|
| Mode            | Operating Expenses<br>per Unlinked<br>Passenger Trip | Unlinked Trips per<br>Vehicle Revenue Mile | Unlinked Trips per<br>Vehicle Revenue Hour |
| Demand Response | \$12.11                                              | 0.5                                        | 3.0                                        |
| Total           | \$12.11                                              | 0.5                                        | 3.0                                        |