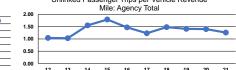

#### **Performance Measures**

\$7.00 \$6.00 \$5.00 \$4.00 \$3.00 \$2.00 \$1.00 \$0.00 Operating Expense per Vehicle Revenue Mile: Agency Total

Unlinked Passenger Trips per Vehicle Revenue