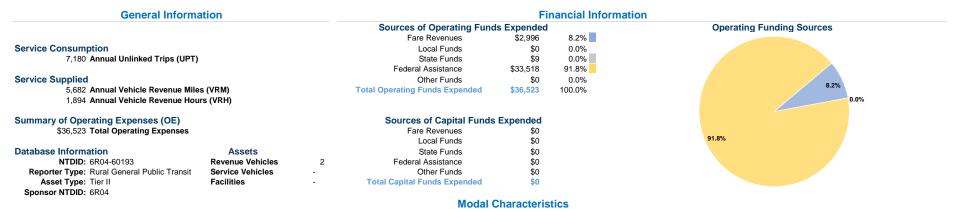

# Vehicles Operated

at Maximum Service

|                 | Directly | Purchased      | Operating | Fare     | Uses of Capital       | Annual Vehicle      | Annual Vehicle |
|-----------------|----------|----------------|-----------|----------|-----------------------|---------------------|----------------|
| Mode            | Operated | Transportation | Expenses  | Revenues | Funds Annual Unlinked | Trips Revenue Miles | Revenue Hours  |
| Demand Response | 2        | -              | \$36,523  | \$2,996  | \$0                   | 7,180 5,682         | 1,894          |
| Total           | 2        |                | \$36,523  | \$2,996  | \$0                   | 7,180 5,682         | 1,894          |