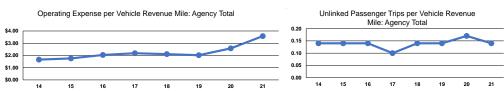

# Service Efficiency

| Mode            | Operating Expenses per<br>Vehicle Revenue Mile | Operating Expenses per<br>Vehicle Revenue Hour |
|-----------------|------------------------------------------------|------------------------------------------------|
| Demand Response | \$3.34                                         | \$36.74                                        |
| Bus             | \$4.03                                         | \$66.64                                        |
| Total           | \$3.58                                         | \$44.77                                        |

## Service Effectiveness

| Mode            | Operating Expenses<br>per Unlinked<br>Passenger Trip | Unlinked Trips per<br>Vehicle Revenue Mile | Unlinked Trips per<br>Vehicle Revenue Hour |
|-----------------|------------------------------------------------------|--------------------------------------------|--------------------------------------------|
| Demand Response | \$26.67                                              | 0.1                                        | 1.4                                        |
| Bus             | \$25.37                                              | 0.2                                        | 2.6                                        |
| Total           | \$26.13                                              | 0.1                                        | 1.7                                        |