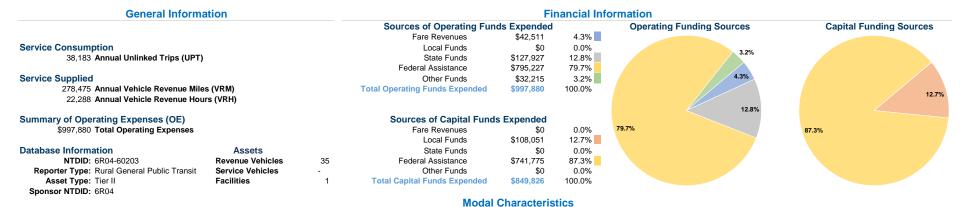

#### at Maximum Service

|                 | Directly | Purchased      | Operating | Fare     | Uses of Capital |                   | Annual Vehicle | Annual Vehicle |
|-----------------|----------|----------------|-----------|----------|-----------------|-------------------|----------------|----------------|
| Mode            | Operated | Transportation | Expenses  | Revenues | Funds Annu      | al Unlinked Trips | Revenue Miles  | Revenue Hours  |
| Demand Response | 11       | -              | \$598,752 | \$30,286 | \$849,826       | 22,448            | 179,354        | 16,299         |
| Bus             | 5        | -              | \$399,128 | \$12,225 | \$0             | 15,735            | 99,121         | 5,989          |
| Total           | 16       | -              | \$997,880 | \$42,511 | \$849,826       | 38,183            | 278,475        | 22,288         |