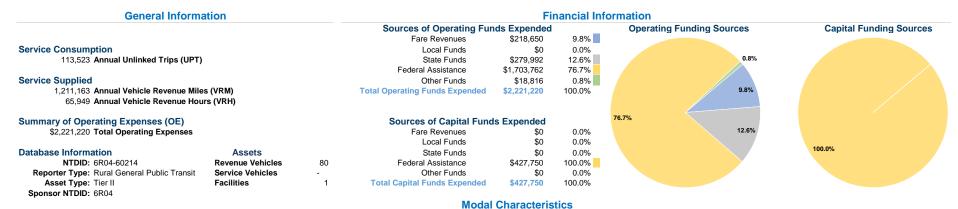

#### at Maximum Service

|                 | Directly | Purchased      | Operating   | Fare      | Uses of Capital |                    | Annual Vehicle | Annual Vehicle |
|-----------------|----------|----------------|-------------|-----------|-----------------|--------------------|----------------|----------------|
| Mode            | Operated | Transportation | Expenses    | Revenues  | Funds Anni      | ual Unlinked Trips | Revenue Miles  | Revenue Hours  |
| Demand Response | 32       | -              | \$2,192,371 | \$218,340 | \$427,750       | 110,036            | 1,192,765      | 64,924         |
| Bus             | 2        | -              | \$28,849    | \$310     | \$0             | 3,487              | 18,398         | 1,025          |
| Total           | 34       | -              | \$2,221,220 | \$218,650 | \$427,750       | 113,523            | 1,211,163      | 65,949         |