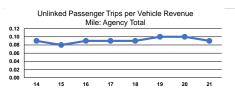

### Service Effectiveness

| Mode            | Operating Expenses<br>per Unlinked<br>Passenger Trip | Unlinked Trips per<br>Vehicle Revenue Mile | Unlinked Trips per<br>Vehicle Revenue Hour |
|-----------------|------------------------------------------------------|--------------------------------------------|--------------------------------------------|
| Demand Response | \$19.92                                              | 0.1                                        | 1.7                                        |
| Bus             | \$8.27                                               | 0.2                                        | 3.4                                        |
| Total           | \$19.57                                              | 0.1                                        | 1.7                                        |