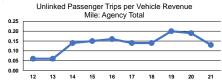

#### Service Effectiveness

|                 | Operating Expenses<br>per Unlinked | Unlinked Trips per   | Unlinked Trips per   |
|-----------------|------------------------------------|----------------------|----------------------|
| Mode            | Passenger Trip                     | Vehicle Revenue Mile | Vehicle Revenue Hour |
| Demand Response | \$23.37                            | 0.1                  | 1.6                  |
| Total           | \$23.37                            | 0.1                  | 1.6                  |