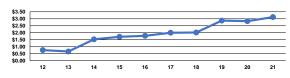

## Service Efficiency

Operating Expenses per Operating Expenses per Vehicle Revenue Mile Vehicle Revenue Hour Mode Demand Response \$3.12 \$38.18 Total \$3.12 \$38.18

Directly