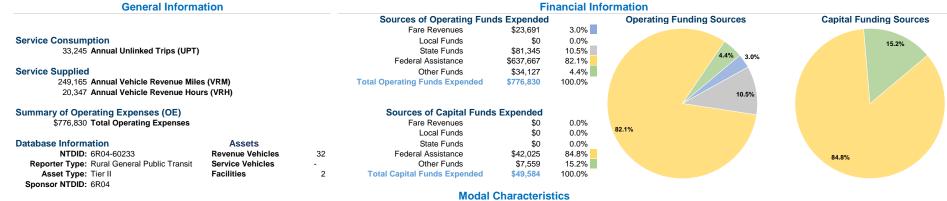

## Southwest Oklahoma Community Action Group, Inc. 2021 Annual Agency Profile

900 S Carver Rd P.O. Box 1088 Altus, Ok 73521-4602

Operating

Expenses

\$776,830

\$776.830

Fare

Revenues

\$23,691

\$23,691

# **Vehicles Operated**

at Maximum Service

Purchased Mode Operated Transportation Demand Response 23 23 Total

| Uses of Capital |                              | Annual Vehicle |
|-----------------|------------------------------|----------------|
| Funds           | <b>Annual Unlinked Trips</b> | Revenue Miles  |
| \$49,584        | 33,245                       | 249,165        |
| \$49.584        | 33.245                       | 249.165        |

| ps | Revenue Miles | Revenue Hours |
|----|---------------|---------------|
| 45 | 249,165       | 20,347        |
| 45 | 249,165       | 20,347        |

**Annual Vehicle** 