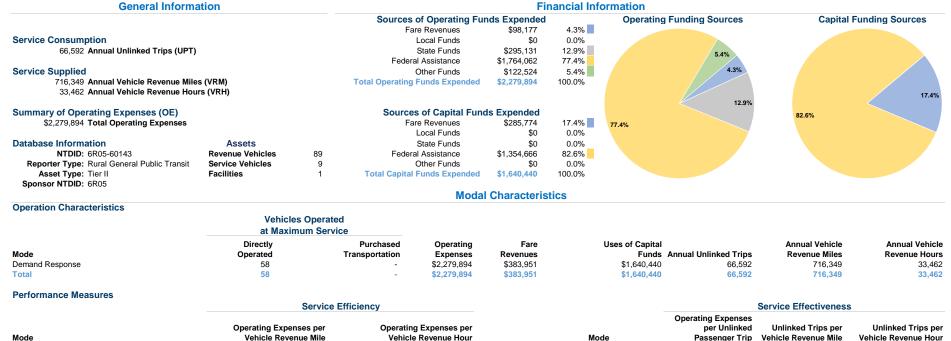

## Rolling Plains Management Corporation / SHARP Lines 2021 Annual Agency Profile

Demand Response

**Total** 

\$34.24

\$34.24

0.1

0.1

2.0

2.0

118 North 1St St Crowell, Tx 79227

\$68.13

\$68.13

Unlinked Passenger Trips per Vehicle Revenue Mile: Agency Total

\$3.18

\$3.18

0.05