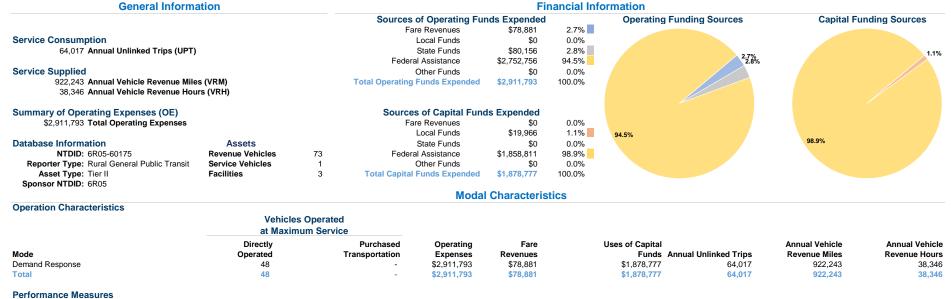

Mode

Total

\$3.00 \$2.00

\$1.00

Demand Response

Operating Expense per Vehicle Revenue Mile: Agency Total

Rural Economic Assistance League, Inc. 2021 Annual Agency Profile

Service Effectiveness

Unlinked Trips per

0.1

0.1

Vehicle Revenue Mile

Unlinked Trips per

1.7

1.7

Vehicle Revenue Hour

**Operating Expenses** 

Mode

**Total** 

Demand Response

per Unlinked

\$45.48

\$45.48

Passenger Trip

301 Lucero St Alice, Tx 78332-5848



Operating Expenses per

Unlinked Passenger Trips per Vehicle Revenue Mile: Agency Total

Vehicle Revenue Hour

\$75.93

\$75.93

Service Efficiency

Operating Expenses per

Vehicle Revenue Mile

\$3.16

\$3.16

0.20

## Performance Measure Targets - 2022

Performance Measure - Asset Type - Target % not in State of Good Repair

Equipment - Automobiles - 15%

Equipment - Trucks and other Rubber Tire Vehicles - 15% Facility - Administrative / Maintenance Facilities - 15%

racility - Administrative / Ivialite racilities -

Facility - Passenger / Parking Facilities - 15%

Rolling Stock - AO - Automobile - 15%

Rolling Stock - BU - Bus - 15%

Rolling Stock - CU - Cutaway - 15%

Rolling Stock - MV - Minivan - 15%

Rolling Stock - SV - Sports Utility Vehicle - 15%

Rolling Stock - VN - Van - 15%