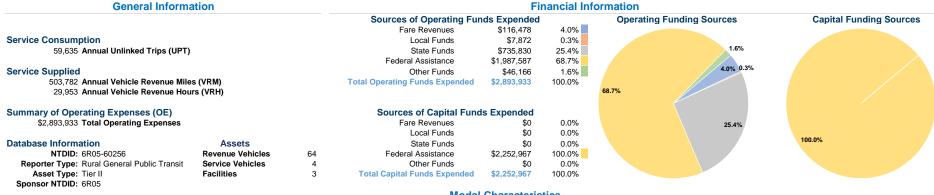

## **Vehicles Operated** at Maximum Service

| Mode            | Directly<br>Operated | Purchased<br>Transportation | Operating<br>Expenses | Fare<br>Revenues | Uses of Capital Funds | Annual Unlinked Trips | Annual Vehicle<br>Revenue Miles | Annual Vehicle<br>Revenue Hours |
|-----------------|----------------------|-----------------------------|-----------------------|------------------|-----------------------|-----------------------|---------------------------------|---------------------------------|
| Demand Response | 34                   | -                           | \$2,767,071           | \$112,874        | \$2,252,967           | 45,411                | 476,774                         | 26,035                          |
| Bus             | 2                    | -                           | \$126,862             | \$3,604          | \$0                   | 14,224                | 27,008                          | 3,918                           |
| Total           | 36                   | -                           | \$2,893,933           | \$116,478        | \$2,252,967           | 59,635                | 503,782                         | 29,953                          |