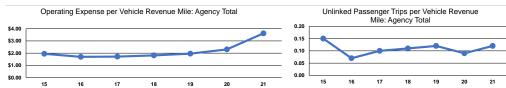

### **Performance Measures**

### Service Efficiency

|                 |                        |                        |                 | Operating Expenses |                      |
|-----------------|------------------------|------------------------|-----------------|--------------------|----------------------|
|                 | Operating Expenses per | Operating Expenses per |                 | per Unlinked       | Unlinked Trips per   |
| Mode            | Vehicle Revenue Mile   | Vehicle Revenue Hour   | Mode            | Passenger Trip     | Vehicle Revenue Mile |
| Demand Response | \$3.62                 | \$49.55                | Demand Response | \$29.80            | 0.1                  |
| Total           | \$3.62                 | \$49.55                | Total           | \$29.80            | 0.1                  |