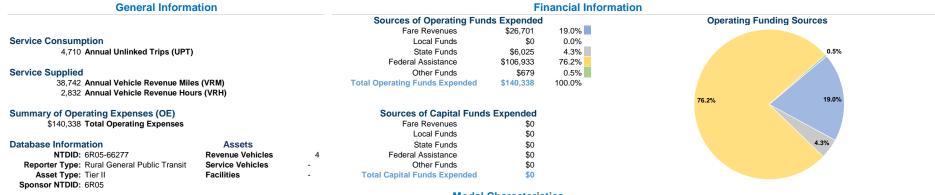

# **Operation Characteristics**

# **Vehicles Operated** at Maximum Service

|                 | Directly | Purchased      | Operating | Fare     |
|-----------------|----------|----------------|-----------|----------|
| Mode            | Operated | Transportation | Expenses  | Revenues |
| Demand Response | -        | 2              | \$140,338 | \$26,701 |
| Total           | -        | 2              | \$140.338 | \$26,701 |

| Purchased<br>Transportation | Operating<br>Expenses | Fare<br>Revenues | Uses of Capital<br>Funds | Annual Unlinked Trips | Annual Vehicle<br>Revenue Miles | Annual Vehicle<br>Revenue Hours |
|-----------------------------|-----------------------|------------------|--------------------------|-----------------------|---------------------------------|---------------------------------|
| 2                           | \$140,338             | \$26,701         | \$0                      | 4,710                 | 38,742                          | 2,832                           |
| 2                           | \$140,338             | \$26,701         | \$0                      | 4,710                 | 38,742                          | 2,832                           |