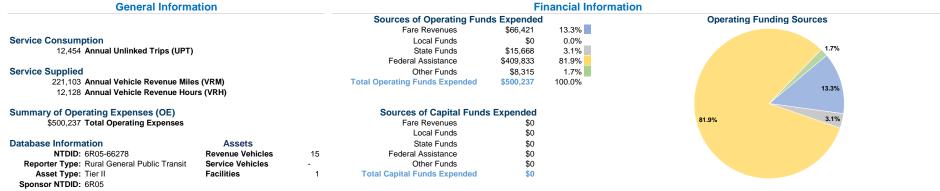

# **Modal Characteristics**

Mode

Total

Demand Response

# **Operation Characteristics**

## **Vehicles Operated** at Maximum Service

| Mode            | Directly | Purchased      | Operating | Fare     | Uses of Capital<br>Funds Annual Unlinked Tri | Annual Vehicle Revenue Miles | Annual Vehicle<br>Revenue Hours |
|-----------------|----------|----------------|-----------|----------|----------------------------------------------|------------------------------|---------------------------------|
| wode            | Operated | Transportation | Expenses  | Revenues | Funds Annual Unlinked I'll                   | s Revenue willes             | Revenue nours                   |
| Demand Response | -        | 5              | \$500,237 | \$66,421 | \$0 12,4                                     | 54 221,103                   | 12,128                          |
| Total           | -        | 5              | \$500,237 | \$66,421 | \$0 12,4                                     | 221,103                      | 12,128                          |

## **Performance Measures**

## Service Efficiency

|                 | Operating Expenses per | Operating Expenses per |
|-----------------|------------------------|------------------------|
| Mode            | Vehicle Revenue Mile   | Vehicle Revenue Hour   |
| Demand Response | \$2.26                 | \$41.25                |
| Total           | \$2.26                 | \$41.25                |