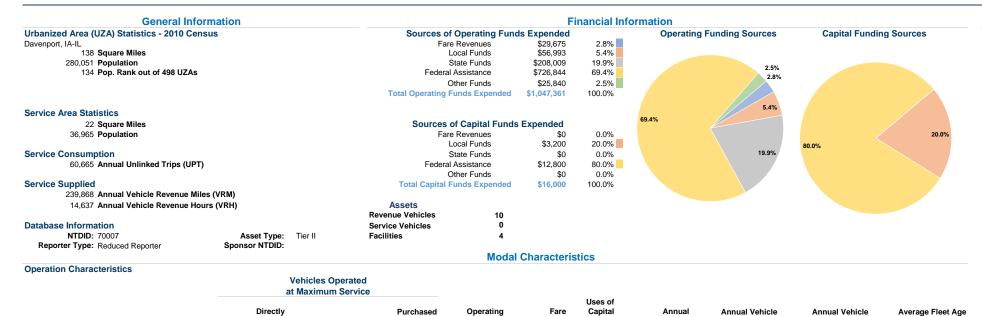

\$19,362

\$29.675

12 13

Funds

\$16,000

\$16,000

\$0

14 15 16 17

Unlinked Trips

7,321

53,344

60.665

18 19 20 21

Transportation