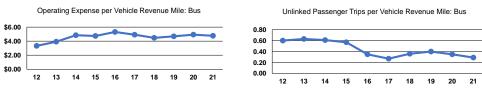

## Service Efficiency Operating Expenses per Operating Expenses per Vehicle Revenue Mile Mode Vehicle Revenue Hour Demand Response \$2.95 \$49.69 \$4.77 \$77.43 Bus Total \$4.33 \$70.92

Operated

Operating Expenses