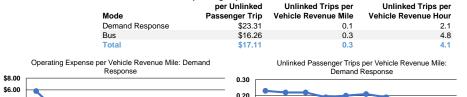

## **Performance Measures**

Demand Response

Mode

Bus

Total

## Service Efficiency Operating Expenses per Operating Expenses per Vehicle Revenue Mile Mode Vehicle Revenue Hour Demand Response \$2.95 \$49.69 \$4.77 \$77.43 Bus Total \$4.33 \$70.92

Operated

Operating Expenses