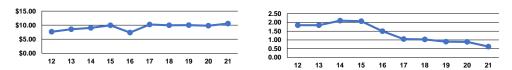

## Performance Measures

|                                                 | Service Efficie                                        | ency                                           |                 | Service Effectiveness                                |                                            |                                            |
|-------------------------------------------------|--------------------------------------------------------|------------------------------------------------|-----------------|------------------------------------------------------|--------------------------------------------|--------------------------------------------|
| Mode                                            | Operating Expenses per<br>Vehicle Revenue Mile         | Operating Expenses per<br>Vehicle Revenue Hour | Mode            | Operating Expenses<br>per Unlinked<br>Passenger Trip | Unlinked Trips per<br>Vehicle Revenue Mile | Unlinked Trips per<br>Vehicle Revenue Hour |
| Demand Response                                 | \$0.00                                                 | \$0.00                                         | Demand Response | \$0.00                                               | 0.0                                        | 0.0                                        |
| Bus                                             | \$10.56                                                | \$145.70                                       | Bus             | \$17.08                                              | 0.6                                        | 8.5                                        |
| Total                                           | \$10.56                                                | \$145.70                                       | Total           | \$17.08                                              | 0.6                                        | 8.5                                        |
| Operating Expense per Vehicle Revenue Mile: Bus | Unlinked Passenger Trips per Vehicle Revenue Mile: Bus |                                                |                 |                                                      |                                            |                                            |