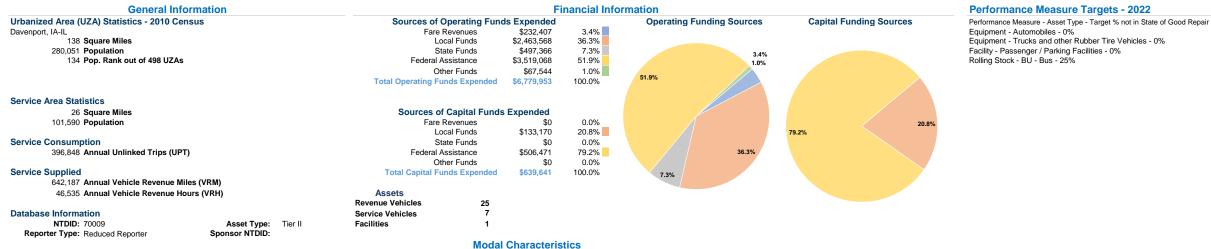

## Performance Measures

|                                                 | Service Efficie                                        | ency                                           |                 | Service Effectiveness                                |                                            |                                            |
|-------------------------------------------------|--------------------------------------------------------|------------------------------------------------|-----------------|------------------------------------------------------|--------------------------------------------|--------------------------------------------|
| Mode                                            | Operating Expenses per<br>Vehicle Revenue Mile         | Operating Expenses per<br>Vehicle Revenue Hour | Mode            | Operating Expenses<br>per Unlinked<br>Passenger Trip | Unlinked Trips per<br>Vehicle Revenue Mile | Unlinked Trips per<br>Vehicle Revenue Hour |
| Demand Response                                 | \$0.00                                                 | \$0.00                                         | Demand Response | \$0.00                                               | 0.0                                        | 0.0                                        |
| Bus                                             | \$10.56                                                | \$145.70                                       | Bus             | \$17.08                                              | 0.6                                        | 8.5                                        |
| Total                                           | \$10.56                                                | \$145.70                                       | Total           | \$17.08                                              | 0.6                                        | 8.5                                        |
| Operating Expense per Vehicle Revenue Mile: Bus | Unlinked Passenger Trips per Vehicle Revenue Mile: Bus |                                                |                 |                                                      |                                            |                                            |