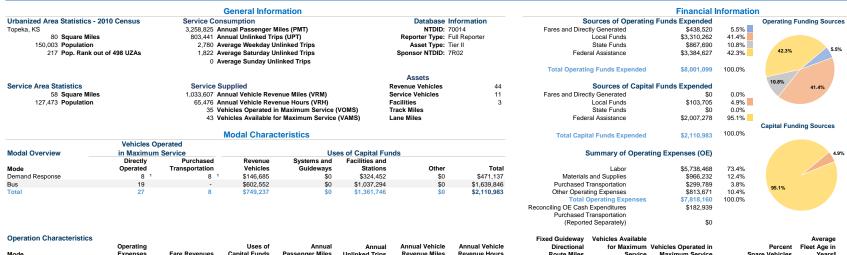

| Operation Characteristics |               |               |               |                 |                |                |                | Fixed Guideway | venicies Available               |                 |                | Average      |
|---------------------------|---------------|---------------|---------------|-----------------|----------------|----------------|----------------|----------------|----------------------------------|-----------------|----------------|--------------|
|                           | Operating     |               | Uses of       | f Annual Annua  |                | Annual Vehicle | Annual Vehicle | Directional    | for Maximum Vehicles Operated in |                 | Percent        | Fleet Age in |
| Mode                      | Expenses      | Fare Revenues | Capital Funds | Passenger Miles | Unlinked Trips | Revenue Miles  | Revenue Hours  | Route Miles    | Service                          | Maximum Service | Spare Vehicles | Yearsa       |
| Demand Response           | \$1,323,883 1 | \$76,062 1    | \$471,137     | 135,902         | 36,006         | 154,827        | 11,066         | 0.0            | 17                               | 16 ¹            | 6.3%           | 6.5          |
| Bus                       | \$6,494,277   | \$386,341     | \$1,639,846   | 3,122,923       | 767,435        | 878,780        | 54,410         | 0.0            | 26                               | 19              | 36.8%          | 8.8          |
| Total                     | \$7,818,160   | \$462,403     | \$2,110,983   | 3,258,825       | 803,441        | 1,033,607      | 65,476         | 0.0            | 43                               | 35              | 18.6%          |              |