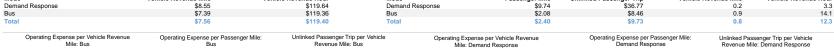

| Operation Characteristics |               |               |               |                 |                |                |                | Fixed Guideway | venicies Available               |                 |                | Average      |
|---------------------------|---------------|---------------|---------------|-----------------|----------------|----------------|----------------|----------------|----------------------------------|-----------------|----------------|--------------|
|                           | Operating     |               | Uses of       | f Annual Annua  |                | Annual Vehicle | Annual Vehicle | Directional    | for Maximum Vehicles Operated in |                 | Percent        | Fleet Age in |
| Mode                      | Expenses      | Fare Revenues | Capital Funds | Passenger Miles | Unlinked Trips | Revenue Miles  | Revenue Hours  | Route Miles    | Service                          | Maximum Service | Spare Vehicles | Yearsa       |
| Demand Response           | \$1,323,883 1 | \$76,062 1    | \$471,137     | 135,902         | 36,006         | 154,827        | 11,066         | 0.0            | 17                               | 16 ¹            | 6.3%           | 6.5          |
| Bus                       | \$6,494,277   | \$386,341     | \$1,639,846   | 3,122,923       | 767,435        | 878,780        | 54,410         | 0.0            | 26                               | 19              | 36.8%          | 8.8          |
| Total                     | \$7,818,160   | \$462,403     | \$2,110,983   | 3,258,825       | 803,441        | 1,033,607      | 65,476         | 0.0            | 43                               | 35              | 18.6%          |              |