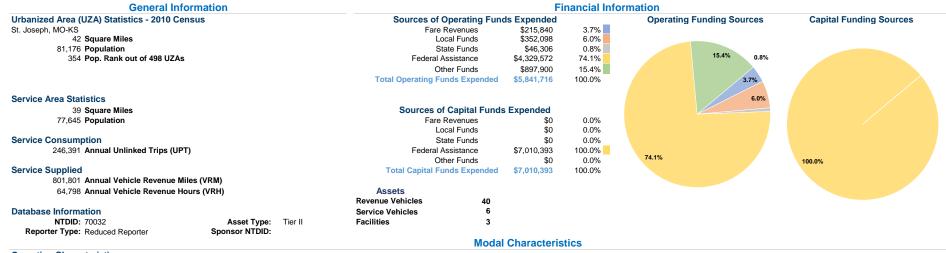

# **Vehicles Operated** at Maximum Service

|       | Uses of  |                |             |           |             |                |                |                |                       |  |  |
|-------|----------|----------------|-------------|-----------|-------------|----------------|----------------|----------------|-----------------------|--|--|
|       | Directly | Purchased      | Operating   | Fare      | Capital     | Annual         | Annual Vehicle | Annual Vehicle | Average Fleet Age     |  |  |
| Mode  | Operated | Transportation | Expenses    | Revenues  | Funds       | Unlinked Trips | Revenue Miles  | Revenue Hours  | in Years <sup>a</sup> |  |  |
| Bus   | 16       | -              | \$5,841,716 | \$215,840 | \$7,010,393 | 246,391        | 801,801        | 64,798         | 5.7                   |  |  |
| Total | 16       | _              | \$5 841 716 | \$215.840 | \$7,010,393 | 246 391        | 801 801        | 64 798         |                       |  |  |