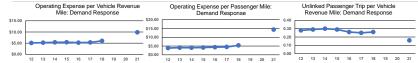

| operation onaracteristics |               |               |               |                 |                |                |                | rixeu Guiueway | verificies Available |                     |                | Average      |
|---------------------------|---------------|---------------|---------------|-----------------|----------------|----------------|----------------|----------------|----------------------|---------------------|----------------|--------------|
|                           | Operating     |               | Uses of       | Annual          | Annual         | Annual Vehicle | Annual Vehicle | Directional    | for Maximum          | ehicles Operated in | Percent        | Fleet Age in |
| Mode                      | Expenses      | Fare Revenues | Capital Funds | Passenger Miles | Unlinked Trips | Revenue Miles  | Revenue Hours  | Route Miles    | Service              | Maximum Service     | Spare Vehicles | Yearsa       |
| Demand Response           | \$2,105,885 1 | \$37,338 1    | \$0           | 146,644         | 34,358         | 213,481        | 18,651         | 0.0            | 32                   | 15 1                | 113.3%         | 5.1          |
| Total                     | \$2,105,885   | \$37,338      | \$0           | 146,644         | 34,358         | 213,481        | 18,651         | 0.0            | 32                   | 15                  | 53.1%          |              |

| Performance Measures | Service                | Efficiency             |                 | Service Effectiveness  |                         |                      |                      |  |
|----------------------|------------------------|------------------------|-----------------|------------------------|-------------------------|----------------------|----------------------|--|
|                      | Operating Expenses per | Operating Expenses per |                 | Operating Expenses per | Operating Expenses per  | Unlinked Trips per   | Unlinked Trips per   |  |
| Mode                 | Vehicle Revenue Mile   | Vehicle Revenue Hour   | Mode            | Passenger Mile         | Unlinked Passenger Trip | Vehicle Revenue Mile | Vehicle Revenue Hour |  |
| Demand Response      | \$9.86                 | \$112.91               | Demand Response | \$14.36                | \$61.29                 | 0.2                  | 1.8                  |  |
| Total                | \$9.86                 | \$112.91               | Total           | \$14.36                | \$61.29                 | 0.2                  | 1.8                  |  |