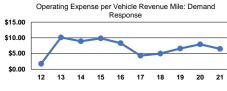

# Service Efficiency

| Mode            | Operating Expenses per<br>Vehicle Revenue Mile | Operating Expenses per<br>Vehicle Revenue Hour |
|-----------------|------------------------------------------------|------------------------------------------------|
| Demand Response | \$6.50                                         | \$100.79                                       |
| Bus             | \$8.88                                         | \$170.55                                       |
| Total           | \$7.72                                         | \$132.91                                       |