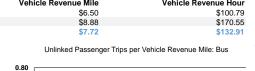

### **Vehicles Operated** at Maximum Service

|                 |          |                |             |          | Uses of     |                |                |                |                       |
|-----------------|----------|----------------|-------------|----------|-------------|----------------|----------------|----------------|-----------------------|
|                 | Directly | Purchased      | Operating   | Fare     | Capital     | Annual         | Annual Vehicle | Annual Vehicle | Average Fleet Age     |
| Mode            | Operated | Transportation | Expenses    | Revenues | Funds       | Unlinked Trips | Revenue Miles  | Revenue Hours  | in Years <sup>a</sup> |
| Demand Response | 13       | -              | \$1,903,508 | \$10,228 | \$0         | 27,251         | 292,947        | 18,885         | 3.3                   |
| Bus             | 10       | -              | \$2,748,708 | \$0      | \$1,882,261 | 125,292        | 309,452        | 16,117         | 3.0                   |
| Total           | 23       | -              | \$4,652,216 | \$10,228 | \$1,882,261 | 152,543        | 602,399        | 35,002         |                       |