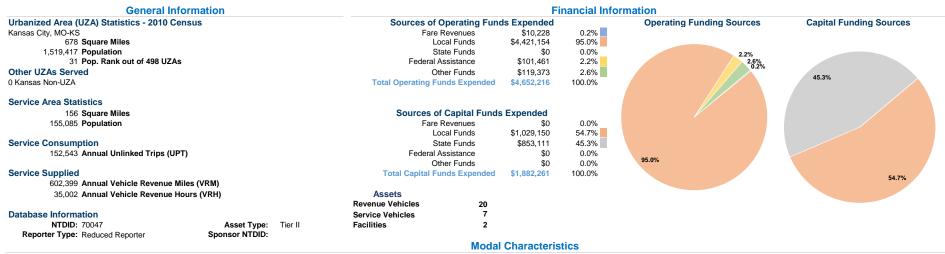

### **Vehicles Operated** at Maximum Service

|                 |          |                |             |          | Uses of     |                |                |                |                       |
|-----------------|----------|----------------|-------------|----------|-------------|----------------|----------------|----------------|-----------------------|
|                 | Directly | Purchased      | Operating   | Fare     | Capital     | Annual         | Annual Vehicle | Annual Vehicle | Average Fleet Age     |
| Mode            | Operated | Transportation | Expenses    | Revenues | Funds       | Unlinked Trips | Revenue Miles  | Revenue Hours  | in Years <sup>a</sup> |
| Demand Response | 13       | -              | \$1,903,508 | \$10,228 | \$0         | 27,251         | 292,947        | 18,885         | 3.3                   |
| Bus             | 10       | -              | \$2,748,708 | \$0      | \$1,882,261 | 125,292        | 309,452        | 16,117         | 3.0                   |
| Total           | 23       | -              | \$4,652,216 | \$10,228 | \$1,882,261 | 152,543        | 602,399        | 35,002         |                       |