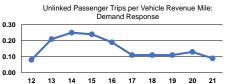

# Service Efficiency

| Mode            | Operating Expenses per<br>Vehicle Revenue Mile | Operating Expenses per<br>Vehicle Revenue Hour |
|-----------------|------------------------------------------------|------------------------------------------------|
| Demand Response | \$6.50                                         | \$100.79                                       |
| Bus             | \$8.88                                         | \$170.55                                       |
| Total           | \$7.72                                         | \$132.91                                       |