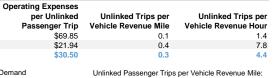

### **Vehicles Operated** at Maximum Service

|                 |          |                |             |          | Uses of     |                |                |                |                       |
|-----------------|----------|----------------|-------------|----------|-------------|----------------|----------------|----------------|-----------------------|
|                 | Directly | Purchased      | Operating   | Fare     | Capital     | Annual         | Annual Vehicle | Annual Vehicle | Average Fleet Age     |
| Mode            | Operated | Transportation | Expenses    | Revenues | Funds       | Unlinked Trips | Revenue Miles  | Revenue Hours  | in Years <sup>a</sup> |
| Demand Response | 13       | -              | \$1,903,508 | \$10,228 | \$0         | 27,251         | 292,947        | 18,885         | 3.3                   |
| Bus             | 10       | -              | \$2,748,708 | \$0      | \$1,882,261 | 125,292        | 309,452        | 16,117         | 3.0                   |
| Total           | 23       | -              | \$4,652,216 | \$10,228 | \$1,882,261 | 152,543        | 602,399        | 35,002         |                       |

# Service Efficiency

| Mode            | Operating Expenses per<br>Vehicle Revenue Mile | Operating Expenses per<br>Vehicle Revenue Hour |
|-----------------|------------------------------------------------|------------------------------------------------|
| Demand Response | \$6.50                                         | \$100.79                                       |
| Bus             | \$8.88                                         | \$170.55                                       |
| Total           | \$7.72                                         | \$132.91                                       |