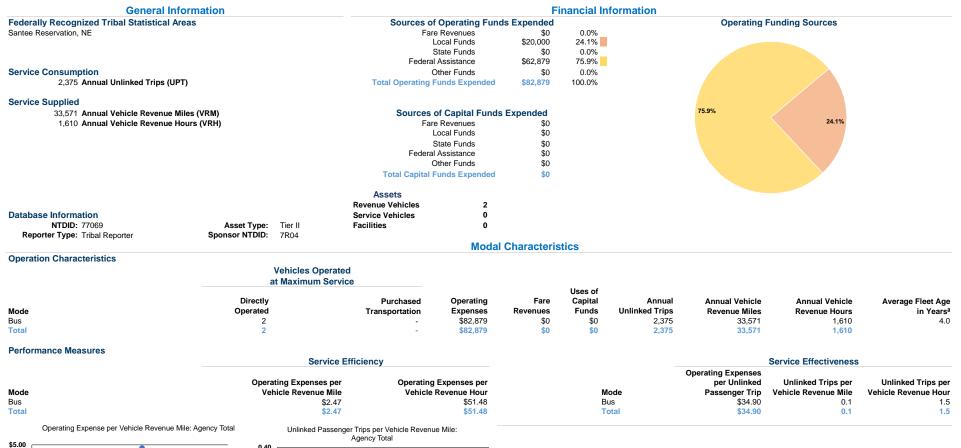

**Performance Measure Targets - 2022** 

Facility - Administrative / Maintenance Facilities - 0%

Rolling Stock - AO - Automobile - 0%

Rolling Stock - CU - Cutaway - 30%

Rolling Stock - MV - Minivan - 30% Rolling Stock - SV - Sports Utility Vehicle - 100%

Rolling Stock - BU - Bus - 30%

Rolling Stock - VN - Van - 30%

Equipment - Trucks and other Rubber Tire Vehicles - 100%

Performance Measure - Asset Type - Target % not in State of Good Repair

425 Frazier Ave N Ste 2 Niobrara, Ne 68760-7219



## Notes:

\$4.00

\$3.00

\$2.00 \$1.00

\$0.00

16 17 18 0.40

0.30

0.20

0.10

0.00

14 15

17 16

aDemand Response - Taxi (DR/TX) and non-dedicated fleets do not report fleet age data.